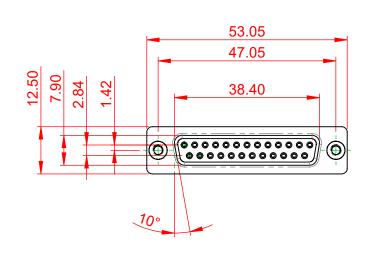

## 10.7 ±0.3 5.80 5.1 ±0.3

.XX ±0.13 .XXX ±0.10

NOTES:

MATERIAL:

HOUSING: GREEN THERMOPLASTIC POLYESTER, UL94V-0 STEEL, NICKEL PLATED SHELL: CONTACT: COPPER ALLOY, GOLD FLASH PLATED

OPERATING TEMPERATURE: -55°C ~ 125°C

**CURRENT RATING: 5A PER CONTACT**  $25m\Omega$  MAX. CONTACT RESISTANCE: INSULATOR RESISTANCE: 5000MΩ min. DIELECTRIC WITHSTANDING VOLTAGE: 1000V AC rms

|  | 628 SERIES D-SUB CONNECTOR      |        |                                                                                                                                             | SW REFERENCE NO.: 628M ASSEMBLY |          |                    |       |   |
|--|---------------------------------|--------|---------------------------------------------------------------------------------------------------------------------------------------------|---------------------------------|----------|--------------------|-------|---|
|  |                                 |        |                                                                                                                                             | DRAWN: C.B                      |          | DATE: AUG. 01/2018 |       |   |
|  |                                 |        |                                                                                                                                             | CHECKED:                        |          | DATE:              |       |   |
|  | EDAC I                          | NC     | THESE DRAWINGS AND SPECIFICATIONS<br>ARE THE PROPERTY OF EDAC INC.,AND<br>SHALL NOT BE REPRODUCED,OR COPIED<br>OR USED AS THE BASIS FOR THE | SCALE: 1:1                      |          | SHEET 1            | OF    | 1 |
|  | TORONTO, ONT                    |        |                                                                                                                                             | DRAWING NUMBER: 628-M25-221-GN2 |          |                    | ISSUE |   |
|  | YOUR CONNECTION TO QUALITY & SE | ERVICE | MANUFACTURE OR SALE OF APPARATUS<br>WITHOUT WRITTEN PERMISSION.                                                                             | PART NUMBER:                    | 628-M25- | 221-GN2            |       | 1 |