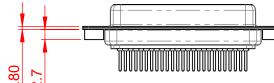

## 10.7 ±0.3 5.80 5.1 ±0.3

.XX ±0.13 .XXX ±0.10

NOTES:

MATERIAL:

HOUSING: GREEN THERMOPLASTIC POLYESTER, UL94V-0 STEEL, NICKEL PLATED SHELL: CONTACT: COPPER ALLOY, GOLD FLASH PLATED

OPERATING TEMPERATURE: -55°C ~ 125°C