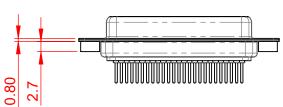

## 10.7 ±0.3 5.80 5.1 ±0.3

.XX ±0.13 .XXX ±0.10

NOTES:

MATERIAL:

HOUSING: GREEN THERMOPLASTIC POLYESTER, UL94V-0 STEEL, NICKEL PLATED SHELL: CONTACT: COPPER ALLOY, GOLD FLASH PLATED

OPERATING TEMPERATURE: -55°C ~ 125°C