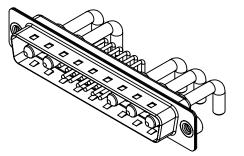

.XX ±0.13 .XXX ±0.05

| ISSUE NUMBER |     |
|--------------|-----|
| ORIGINAL     | (1) |

NOTES:

MATERIAL: HOUSING: SHELL: CONTACT:

THERMOPLASTIC POLYESTER, UL94V-0 STEEL, TIN PLATED COPPER ALLOY, GOLD FLASH PLATED

30A (CURRENT) POWER/CO-AX CONTACT RATING: (IF PRESENT) SIGNAL CONTACT CURRENT RATING: 5A PER CONTACT SIGNAL CONTACT RESISTANCE:  $10m\Omega$  MAX. **INSULATOR RESISTANCE:** 5000MΩ min. DIELECTRIC

WITHSTANDING VOLTAGE:

**OPERATING TEMPERATURE:** 

1000V AC rms

-55°C ~ 125°C

|                |                                      |                                                                                                                                       | SW REFERENCE NO.: 629 COMBO ASSEMBLY |                  |       |
|----------------|--------------------------------------|---------------------------------------------------------------------------------------------------------------------------------------|--------------------------------------|------------------|-------|
|                | COMBINATION                          | COMBINATION D-SUB                                                                                                                     |                                      | DATE: JAN. 01/20 | 19    |
|                |                                      |                                                                                                                                       | CHECKED:                             | DATE:            |       |
| S TO           | EDAC INC                             | THESE DRAWINGS AND SPECIFICATIONS<br>ARE THE PROPERTY OF EDAC INC. AND                                                                | SCALE: (IN C.A.D. 1:1)               | SHEET 1 OF       | 2     |
| TIVES<br>ANCY. | YOUR CONNECTION TO QUALITY & SERVICE | SHALL NOT BE REPRODUCED, OR COPIED<br>OR USED AS THE BASIS FOR THE<br>MANUFACTURE OR SALE OF APPARATUS<br>WITHOUT WRITTEN PERMISSION. | DRAWING NUMBER: 629-17W5250-312      |                  | ISSUE |
|                |                                      |                                                                                                                                       | PART NUMBER: 629-17W                 | 5250-3T2         | 1     |