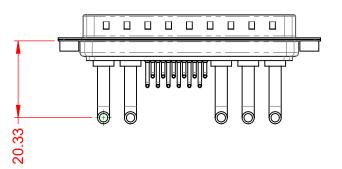

.XX ±0.13 .XXX ±0.05



| ISSUE NUMBER |     |
|--------------|-----|
| ORIGINAL     | (1) |





NOTES:

MATERIAL: HOUSING: SHELL: CONTACT:

THERMOPLASTIC POLYESTER, UL94V-0 STEEL, TIN PLATED COPPER ALLOY, GOLD FLASH PLATED



30A (CURRENT) POWER/CO-AX CONTACT RATING: (IF PRESENT) SIGNAL CONTACT CURRENT RATING: 5A PER CONTACT SIGNAL CONTACT RESISTANCE:  $10m\Omega$  MAX. **INSULATOR RESISTANCE:** 5000MΩ min. DIELECTRIC

WITHSTANDING VOLTAGE:

**OPERATING TEMPERATURE:** 

1000V AC rms

-55°C ~ 125°C



|                |                                      |                                                                                                                                       | SW REFERENCE NO.: 629 COMBO ASSEMBLY |                  |       |
|----------------|--------------------------------------|---------------------------------------------------------------------------------------------------------------------------------------|--------------------------------------|------------------|-------