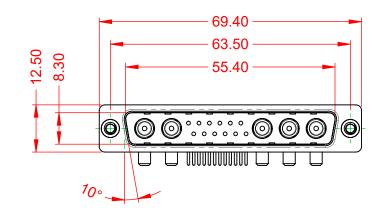

.XX ±0.13 .XXX ±0.05



| ISSUE NUMBER |     |
|--------------|-----|
| ORIGINAL     | (1) |





NOTES:

MATERIAL: HOUSING: SHELL: CONTACT:

THERMOPLASTIC POLYESTER, UL94V-0 STEEL, TIN PLATED COPPER ALLOY, GOLD FLASH PLATED



30A (CURRENT) POWER/CO-AX CONTACT RATING: (IF PRESENT) SIGNAL CONTACT CURRENT RATING: 5A PER CONTACT SIGNAL CONTACT RESISTANCE:  $10m\Omega$  MAX. **INSULATOR RESISTANCE:** 5000MΩ min. DIELECTRIC

WITHSTANDING VOLTAGE:

**OPERATING TEMPERATURE:** 

1000V AC rms

-55°C ~ 125°C



|                |                                      |                                                                                                                                       | SW REFERENCE NO.: 629 COMBO ASSEMBLY |                  |       |
|----------------|--------------------------------------|---------------------------------------------------------------------