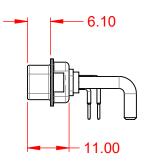

.XX ±0.13 .XXX ±0.05



| ISSUE NUMBER |     |
|--------------|-----|
| ORIGINAL     | (1) |





NOTES:

MATERIAL: HOUSING: SHELL: CONTACT:

THERMOPLASTIC POLYESTER, UL94V-0 STEEL, TIN PLATED COPPER ALLOY, GOLD FLASH PLATED



30A (CURRENT) POWER/CO-AX CONTACT RATING: (IF PRESENT) SIGNAL CONTACT CURRENT RATING: 5A PER CONTACT SIGNAL CONTACT RESISTANCE:  $10m\Omega$  MAX. **INSULATOR RESISTANCE:** 5000MΩ min. DIELECTRIC

WITHSTANDING VOLTAGE:

**OPERATING TEMPERATURE:** 

1000V AC rms

-55°C ~ 125°C



|                |                                      |                                                                                                                                       | SW REFERENCE NO.: 629 COMBO ASSEMBLY |                  |       |
|----------------|--------------------------------------|-----------------------------------------------------------------------