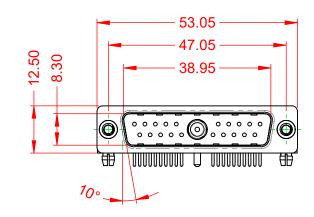

.X ±0.25 .XX ±0.13 .XXX ±0.05

DIELECTRIC WITHSTANDING VOLTAGE:

**OPERATING TEMPERATURE:** 

-55°C ~ 125°C

5000MΩ min.

1000V AC rms

|                    | COMBINATION D-SUB    |                                                   |                                                                                                                                       | SW REFERENCE NO.: 629 COMBO ASSEMBLY |                  |                  |       |
|--------------------|----------------------|---------------------------------------------------|---------------------------------------------------------------------------------------------------------------------------------------|--------------------------------------|------------------|------------------|-------|
|                    |                      |                                                   |                                                                                                                                       | DRAWN:                               | C.B              | DATE: JAN. 01/20 | )19   |
|                    |                      |                                                   |                                                                                                                                       | CHECKED:                             | ):               | DATE:            |       |
|                    |                      | EDAC INC                                          | THESE DRAWINGS AND SPECIFICATIONS<br>ARE THE PROPERTY OF EDAC INC.,AND                                                                | SCALE:                               | (IN C.A.D. 1:1)  | SHEET 1 OF       | 2     |
| YOUR CONNECTION TO |                      | TORONTO, ONTARIO<br>CANADA<br>O QUALITY & SERVICE | SHALL NOT BE REPRODUCED, OR COPIED<br>OR USED AS THE BASIS FOR THE<br>MANUFACTURE OR SALE OF APPARATUS<br>WITHOUT WRITTEN PERMISSION. | DRAWING                              | NUMBER: 629-21W1 | 1640-1TB         | ISSUE |
|                    | YOUR CONNECTION TO Q |                                                   |                                                                                                                                       | PART NUM                             | MBER: 629-21W1   | 1640-1TB         | 1     |