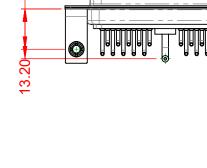

THIS IS A C.A.D. GENERATED DRAWING TOLERANCE UNLESS OTHERWISE SPECIFIED DO NOT MAKE MANUAL REVISIONS TO MASTER.

|   | ORIGINAL |
|---|----------|
| - |          |

(1)

NOTES:

MATERIAL: HOUSING: SHELL: CONTACT:

THERMOPLASTIC POLYESTER, UL94V-0 STEEL, TIN PLATED COPPER ALLOY, 30µ" GOLD PLATED

10A (CURRENT) POWER/CO-AX CONTACT RATING: (IF PRESENT) SIGNAL CONTACT CURRENT RATING: 5A PER CONTACT SIGNAL CONTACT RESISTANCE:  $10m\Omega$  MAX. **INSULATOR RESISTANCE:** 

.X ±0.25 .XX ±0.13 .XXX ±0.05

DIELECTRIC WITHSTANDING VOLTAGE:

**OPERATING TEMPERATURE:** 

-55°C ~ 125°C

5000MΩ min.

1000V AC rms

|                    | COMBINATION D-SUB    |                                                   |                                                                                                                                       | SW REFERENCE NO.: 629 COMBO ASSEMBLY |                  |                  |       |
|--------------------|----------------------|---------------------------------------------------|---------------------------------------------------------------------------------------------------------------------------------------|--------------------------------------|------------------|------------------|-------|
|                    |                      |                                                   |                                                                                                                                       | DRAWN:                               | C.B              | DATE: JAN. 01/20 | )19   |
|                    |                      |                                                   |                                                                                                                                       | CHECKED:                             | ):               | DATE:            |       |
|                    |                      | EDAC INC                                          | THESE DRAWINGS AND SPECIFICATIONS<br>ARE THE PROPERTY OF EDAC INC.,AND                                                                | SCALE:                               | (IN C.A.D. 1:1)  | SHEET 1 OF       | 2     |
| YOUR CONNECTION TO |                      | TORONTO, ONTARIO<br>CANADA<br>O QUALITY & SERVICE | SHALL NOT BE REPRODUCED, OR COPIED<br>OR USED AS THE BASIS FOR THE<br>MANUFACTURE OR SALE OF APPARATUS<br>WITHOUT WRITTEN PERMISSION. | DRAWING                              | NUMBER: 629-21W1 | 1640-1TB         | ISSUE |
|                    | YOUR CONNECTION TO Q |                                                   |                                                                                                                                       | PART NUM                             | MBER: 629-21W1   | 1640-1TB         | 1     |