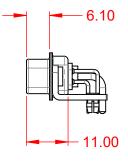

.X ±0.25 .XX ±0.13 .XXX ±0.05

DIELECTRIC WITHSTANDING VOLTAGE:

**OPERATING TEMPERATURE:** 

-55°C ~ 125°C

5000MΩ min.

1000V AC rms

|                    | COMBINATION D-SUB    |                                                   |                                                                                                                                       | SW REFERENCE NO.: 629 COMBO ASSEMBLY |                  |                  |       |
|--------------------|----------------------|---------------------------------------------------|---------------------------------------------------------------------------------------------------------------------------------------|--------------------------------------|------------------|------------------|-------|
|                    |                      |                                                   |                                                                                                                                       | DRAWN:                               | C.B              | DATE: JAN. 01/20 | )19   |
|                    |                      |                                                   |                                                                                                                                       | CHECKED:                             | ):               | DATE:            |       |
|                    |                      | EDAC INC                                          | THESE DRAWINGS AND SPECIFICATIONS<br>ARE THE PROPERTY OF EDAC INC.,AND                                                                | SCALE:                               | (IN C.A.D. 1:1)  | SHEET 1 OF       | 2     |
| YOUR CONNECTION TO |                      | TORONTO, ONTARIO<br>CANADA<br>O QUALITY & SERVICE | SHALL NOT BE REPRODUCED, OR COPIED<br>OR USED AS THE BASIS FOR THE<br>MANUFACTURE OR SALE OF APPARATUS<br>WITHOUT WRITTEN PERMISSION. | DRAWING                              | NUMBER: 629-21W1 | 1640-1TB         | ISSUE |
|                    | YOUR CONNECTION TO Q |                                                   |                                                                                                                                       | PART NUM                             | MBER: 629-21W1   | 1640-1TB         | 1     |