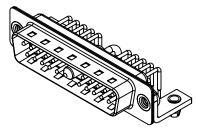

THIS IS A C.A.D. GENERATED DRAWING TOLERANCE UNLESS OTHERWISE SPECIFIED DO NOT MAKE MANUAL REVISIONS TO MASTER.

|   | ORIGINAL |
|---|----------|
| - |          |

(1)

NOTES:

MATERIAL: HOUSING: SHELL: CONTACT:

THERMOPLASTIC POLYESTER, UL94V-0 STEEL, TIN PLATED COPPER ALLOY, 30µ" GOLD PLATED

10A (CURRENT) POWER/CO-AX CONTACT RATING: (IF PRESENT) SIGNAL CONTACT CURRENT RATING: 5A PER CONTACT SIGNAL CONTACT RESISTANCE:  $10m\Omega$  MAX. **INSULATOR RESISTANCE:** 

.X ±0.25 .XX ±0.13 .XXX ±0.05

DIELECTRIC WITHSTANDING VOLTAGE:

**OPERATING TEMPERATURE:** 

-55°C ~ 125°C

5000MΩ min.

1000V AC rms

|                    | COMBINATION D-SUB    |                                                   |                                                                                                                                       | SW REFERENCE NO.: 629 COMBO ASSEMBLY |                  |                  |       |
|--------------------|----------------------|---------------------------------------------------|---------------------------------------------------------------------------------------------------------------------------------------|--------------------------------------|------------------|------------------|-------|
|                    |                      |                                                   |                                                                                                                                       | DRAWN:                               | C.B              | DATE: JAN. 01/20 | )19   |
|                    |                      |                                                   |                                                                                                                                       | CHECKED:                             | ):               | DATE:            |       |
|                    |                      | EDAC INC                                          | THESE DRAWINGS AND SPECIFICATIONS<br>ARE THE PROPERTY OF EDAC INC.,AND                                                                | SCALE:                               | (IN C.A.D. 1:1)  | SHEET 1 OF       | 2     |
| YOUR CONNECTION TO |                      | TORONTO, ONTARIO<br>CANADA<br>O QUALITY & SERVICE | SHALL NOT BE REPRODUCED, OR COPIED<br>OR USED AS THE BASIS FOR THE<br>MANUFACTURE OR SALE OF APPARATUS<br>WITHOUT WRITTEN PERMISSION. | DRAWING                              | NUMBER: 629-21W1 | 1640-1TB         | ISSUE |
|                    | YOUR CONNECTION TO Q |                                                   |                                                                                                                                       | PART NUM                             | MBER: 629-21W1   | 1640-1TB         | 1     |