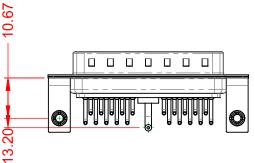

.X ±0.25 .XX ±0.13 .XXX ±0.05

DIELECTRIC WITHSTANDING VOLTAGE:

**OPERATING TEMPERATURE:** 

-55°C ~ 125°C

5000MΩ min.

1000V AC rms

|                    | COMBINATION D-SUB    |                                                   |                                                                                                                                       | SW REFERENCE NO.: 629 COMBO ASSEMBLY |                  |                  |       |
|--------------------|----------------------|---------------------------------------------------|---------------------------------------------------------------------------------------------------------------------------------------|--------------------------------------|------------------|------------------|-------|
|                    |                      |                                                   |                                                                                                                                       | DRAWN:                               | C.B              | DATE: JAN. 01/20 | )19   |
|                    |                      |                                                   |                                                                                                                                       | CHECKED:                             | ):               | DATE:            |       |
|                    |                      | EDAC INC                                          | THESE DRAWINGS AND SPECIFICATIONS<br>ARE THE PROPERTY OF EDAC INC.,AND                                                                | SCALE:                               | (IN C.A.D. 1:1)  | SHEET 1 OF       | 2     |
| YOUR CONNECTION TO |                      | TORONTO, ONTARIO<br>CANADA<br>O QUALITY & SERVICE | SHALL NOT BE REPRODUCED, OR COPIED<br>OR USED AS THE BASIS FOR THE<br>MANUFACTURE OR SALE OF APPARATUS<br>WITHOUT WRITTEN PERMISSION. | DRAWING                              | NUMBER: 629-21W1 | 1640-1TB         | ISSUE |
|                    | YOUR CONNECTION TO Q |                                                   |                                                                                                                                       | PART NUM                             | MBER: 629-21W1   | 1640-1TB         | 1     |