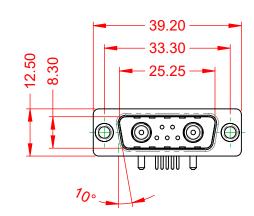

**INSULATOR RESISTANCE:** DIELECTRIC WITHSTANDING VOLTAGE:

1000V AC rms

-55°C ~ 125°C

|                   | COMBINATION D-SUB                                                    |                                                                                                                                       | SW REFERENCE NO.: 629 COMBO ASSEMBLY |                  |       |
|-------------------|----------------------------------------------------------------------|---------------------------------------------------------------------------------------------------------------------------------------|--------------------------------------|------------------|-------|
|                   |                                                                      |                                                                                                                                       | DRAWN: C.B                           | DATE: JAN. 01/20 | 19    |
|                   |                                                                      |                                                                                                                                       | CHECKED:                             | DATE:            |       |
|                   | THESE DRAWINGS AND SPECIFICATIONS<br>ARE THE PROPERTY OF EDAC INCAND | SCALE: (IN C.A.D. 1:1)                                                                                                                | SHEET 1 OF                           | 2                |       |
|                   | YOUR CONNECTION TO QUALITY & SERVICE                                 | SHALL NOT BE REPRODUCED, OR COPIED<br>OR USED AS THE BASIS FOR THE<br>MANUFACTURE OR SALE OF APPARATUS<br>WITHOUT WRITTEN PERMISSION. | DRAWING NUMBER: 629-7W2-             | -240-1T1         | ISSUE |
| YOUR CONNECTION T |                                                                      |                                                                                                                                       | PART NUMBER: 629-7W2-                | -240-1T1         | 1     |