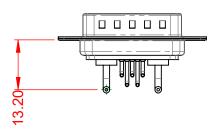

**INSULATOR RESISTANCE:** DIELECTRIC WITHSTANDING VOLTAGE:

1000V AC rms

-55°C ~ 125°C

|                   | COMBINATION D-SUB                                                    |                                                                                                                                       | SW REFERENCE NO.: 629 COMBO ASSEMBLY |                  |       |
|-------------------|----------------------------------------------------------------------|---------------------------------------------------------------------------------------------------------------------------------------|--------------------------------------|------------------|-------|
|                   |                                                                      |                                                                                                                                       | DRAWN: C.B                           | DATE: JAN. 01/20 | 19    |
|                   |                                                                      |                                                                                                                                       | CHECKED:                             | DATE:            |       |
|                   | THESE DRAWINGS AND SPECIFICATIONS<br>ARE THE PROPERTY OF EDAC INCAND | SCALE: (IN C.A.D. 1:1)                                                                                                                | SHEET 1 OF                           | 2                |       |
|                   | YOUR CONNECTION TO QUALITY & SERVICE                                 | SHALL NOT BE REPRODUCED, OR COPIED<br>OR USED AS THE BASIS FOR THE<br>MANUFACTURE OR SALE OF APPARATUS<br>WITHOUT WRITTEN PERMISSION. | DRAWING NUMBER: 629-7W2-             | -240-1T1         | ISSUE |
| YOUR CONNECTION T |                                                                      |                                                                                                                                       | PART NUMBER: 629-7W2-                | -240-1T1         | 1     |