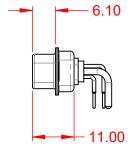

**INSULATOR RESISTANCE:** DIELECTRIC WITHSTANDING VOLTAGE:

1000V AC rms

-55°C ~ 125°C

|                   | COMBINATION D-SUB                                                    |                                                                                                                                       | SW REFERENCE NO.: 629 COMBO ASSEMBLY |                  |       |
|-------------------|----------------------------------------------------------------------|---------------------------------------------------------------------------------------------------------------------------------------|--------------------------------------|------------------|-------|
|                   |                                                                      |                                                                                                                                       | DRAWN: C.B                           | DATE: JAN. 01/20 | 19    |
|                   |                                                                      |                                                                                                                                       | CHECKED:                             | DATE:            |       |
|                   | THESE DRAWINGS AND SPECIFICATIONS<br>ARE THE PROPERTY OF EDAC INCAND | SCALE: (IN C.A.D. 1:1)                                                                                                                | SHEET 1 OF                           | 2                |       |
|                   | YOUR CONNECTION TO QUALITY & SERVICE                                 | SHALL NOT BE REPRODUCED, OR COPIED<br>OR USED AS THE BASIS FOR THE<br>MANUFACTURE OR SALE OF APPARATUS<br>WITHOUT WRITTEN PERMISSION. | DRAWING NUMBER: 629-7W2-             | -240-1T1         | ISSUE |
| YOUR CONNECTION T |                                                                      |                                                                                                                                       | PART NUMBER: 629-7W2-                | -240-1T1         | 1     |