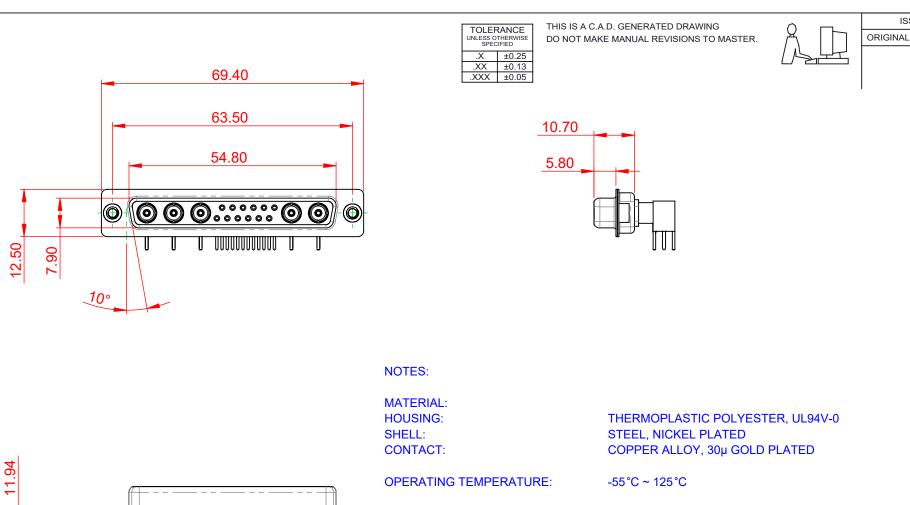

|                    | COMBINATION D-SUB                      |                                                                                                                                             | SW REFERENCE NO.: 630 C | :ON  |  |
|--------------------|----------------------------------------|---------------------------------------------------------------------------------------------------------------------------------------------|-------------------------|------|--|
|                    |                                        |                                                                                                                                             | DRAWN: C.B              | D    |  |
|                    |                                        |