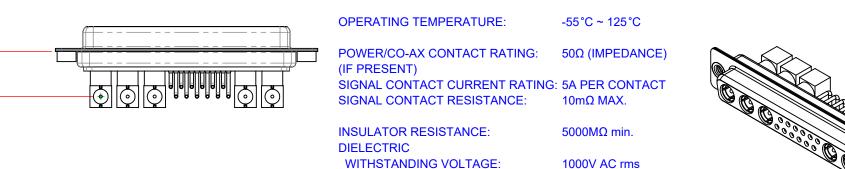

|                    | COMBINATION D-SUB                      |                                                                                                                                             | SW REFERENCE NO.: 630 C | :ON  |  |
|--------------------|----------------------------------------|---------------------------------------------------------------------------------------------------------------------------------------------|-------------------------|------|--|
|                    |                                        |                                                                                                                                             | DRAWN: C.B              | D    |  |
|                    |                                        |