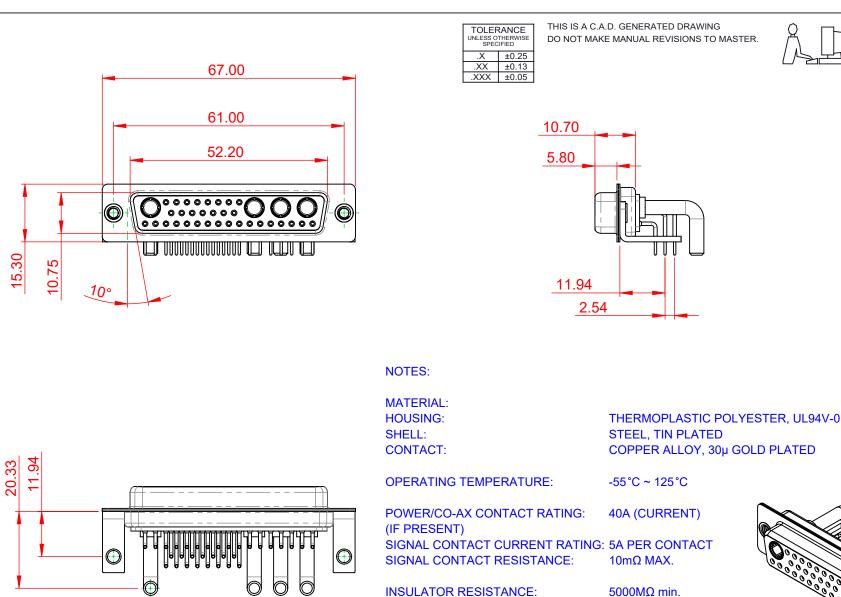

DIELECTRIC

WITHSTANDING VOLTAGE:

COPPER ALLOY, 30µ GOLD PLATED

5000MΩ min.

1000V AC rms

|  | COMBINATION D-SUB                    |                                                                                                                                                                                                                | SW REFERENCE NO.: 630 COMBO ASSEMBLY |                  |       |
|--|--------------------------------------|----------------------------------------------------------------------------------------------------------------------------------------------------------------------------------------------------------------|--------------------------------------|------------------|-------|
|  |                                      |                                                                                                                                                                                                                | DRAWN: C.B                           | DATE: JAN. 01/20 | 19    |
|  |                                      |                                                                                                                                                                                                                | CHECKED:                             | DATE:            |       |
|  | EDAC INC                             | THESE DRAWINGS AND SPECIFICATIONS<br>ARE THE PROPERTY OF EDAC INC.,AND<br>SHALL NOT BE REPRODUCED,OR COPIED<br>OR USED AS THE BASIS FOR THE<br>MANUFACTURE OR SALE OF APPARATUS<br>WITHOUT WRITTEN PERMISSION. | SCALE: (IN C.A.D. 1:1)               | SHEET 1 OF       | 2     |
|  | TORONTO, ONTARIO<br>CANADA           |                                                                                                                                                                                                                | DRAWING NUMBER: 630-36W              | 4650-4TC         | ISSUE |
|  | YOUR CONNECTION TO QUALITY & SERVICE |                                                                                                                                                                                                                | PART NUMBER: 630-36W                 | 4650-4TC         | 1     |