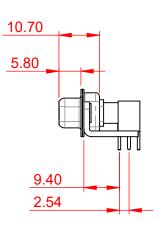

**INSULATOR RESISTANCE:** DIELECTRIC WITHSTANDING VOLTAGE:

.XX ±0.13

.XXX ±0.05

|                      | COMBINATION D-SUB                                             |                                                                                                                                                                                                                |                                 | SW REFERENCE NO.: 630 COMBO ASSEMBLY |       |  |
|----------------------|---------------------------------------------------------------|----------------------------------------------------------------------------------------------------------------------------------------------------------------------------------------------------------------|---------------------------------|--------------------------------------|-------|--|
| C                    |                                                               |                                                                                                                                                                                                                |                                 | DATE: JAN. 01/20                     | 19    |  |
|                      |                                                               |                                                                                                                                                                                                                | CHECKED:                        | DATE:                                |       |  |
|                      | EDAC INC<br>TORONTO, ONTARIO<br>CANADA<br>O QUALITY & SERVICE | THESE DRAWINGS AND SPECIFICATIONS<br>ARE THE PROPERTY OF EDAC INC.,AND<br>SHALL NOT BE REPRODUCED,OR COPIED<br>OR USED AS THE BASIS FOR THE<br>MANUFACTURE OR SALE OF APPARATUS<br>WITHOUT WRITTEN PERMISSION. | SCALE: (IN C.A.D. 1:1)          | SHEET 1 OF                           | 2     |  |
|                      |                                                               |                                                                                                                                                                                                                | DRAWING NUMBER: 630-9W4-240-5TC |                                      | ISSUE |  |
| YOUR CONNECTION TO Q |                                                               |                                                                                                                                                                                                                | PART NUMBER: 630-9W4            | -240-5TC                             | 1     |  |