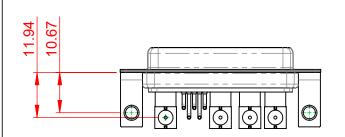

**INSULATOR RESISTANCE:** DIELECTRIC WITHSTANDING VOLTAGE:

.XX ±0.13

.XXX ±0.05

|                      | COMBINATION D-SUB                                             |                                                                                                                                                                                                                |                                 | SW REFERENCE NO.: 630 COMBO ASSEMBLY |       |  |
|----------------------|---------------------------------------------------------------|----------------------------------------------------------------------------------------------------------------------------------------------------------------------------------------------------------------|---------------------------------|--------------------------------------|-------|--|
| C                    |                                                               |                                                                                                                                                                                                                |                                 | DATE: JAN. 01/20                     | 19    |  |
|                      |                                                               |                                                                                                                                                                                                                | CHECKED:                        | DATE:                                |       |  |
|                      | EDAC INC<br>TORONTO, ONTARIO<br>CANADA<br>O QUALITY & SERVICE | THESE DRAWINGS AND SPECIFICATIONS<br>ARE THE PROPERTY OF EDAC INC.,AND<br>SHALL NOT BE REPRODUCED,OR COPIED<br>OR USED AS THE BASIS FOR THE<br>MANUFACTURE OR SALE OF APPARATUS<br>WITHOUT WRITTEN PERMISSION. | SCALE: (IN C.A.D. 1:1)          | SHEET 1 OF                           | 2     |  |
|                      |                                                               |                                                                                                                                                                                                                | DRAWING NUMBER: 630-9W4-240-5TC |                                      | ISSUE |  |
| YOUR CONNECTION TO Q |                                                               |                                                                                                                                                                                                                | PART NUMBER: 630-9W4            | -240-5TC                             | 1     |  |