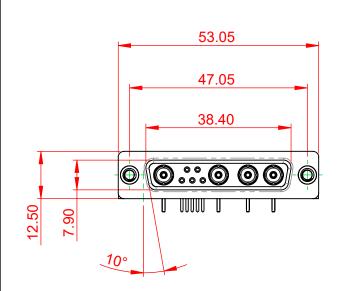

**INSULATOR RESISTANCE:** DIELECTRIC WITHSTANDING VOLTAGE:

.XX ±0.13

.XXX ±0.05

|                      | COMBINATION D-SUB                                             |                                                                                                                                                                                                                |                                 | SW REFERENCE NO.: 630 COMBO ASSEMBLY |       |  |
|----------------------|---------------------------------------------------------------|----------------------------------------------------------------------------------------------------------------------------------------------------------------------------------------------------------------|---------------------------------|--------------------------------------|-------|--|
| C                    |                                                               |                                                                                                                                                                                                                |                                 | DATE: JAN. 01/20                     | 19    |  |
|                      |                                                               |                                                                                                                                                                                                                | CHECKED:                        | DATE:                                |       |  |
|                      | EDAC INC<br>TORONTO, ONTARIO<br>CANADA<br>O QUALITY & SERVICE | THESE DRAWINGS AND SPECIFICATIONS<br>ARE THE PROPERTY OF EDAC INC.,AND<br>SHALL NOT BE REPRODUCED,OR COPIED<br>OR USED AS THE BASIS FOR THE<br>MANUFACTURE OR SALE OF APPARATUS<br>WITHOUT WRITTEN PERMISSION. | SCALE: (IN C.A.D. 1:1)          | SHEET 1 OF                           | 2     |  |
|                      |                                                               |                                                                                                                                                                                                                | DRAWING NUMBER: 630-9W4-240-5TC |                                      | ISSUE |  |
| YOUR CONNECTION TO Q |                                                               |                                                                                                                                                                                                                | PART NUMBER: 630-9W4            | -240-5TC                             | 1     |  |