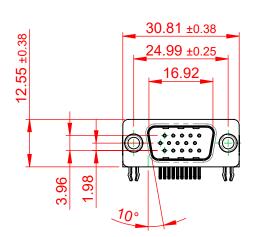

 THIS IS A C.A.D. GENERATED DRAWING DO NOT MAKE MANUAL REVISIONS TO MASTER.

ISSUE NUMBER
ORIGINAL (1)

NOTES:

MATERIAL:

HOUSING: THERMOPLASTIC POLYESTER, UL94V-0

SHELL: STEEL, NICKEL PLATED

CONTACT: COPPER ALLOY, 15µ GOLD PLATING

OPERATING TEMPERATURE: -55°C TO +85°C

CURRENT RATING: 3A PER CONTACT

CONTACT RESISTANCE:  $25m\Omega$  MAX. INSULATOR RESISTANCE:  $5000M\Omega$  min.

**DIELECTRIC** 

WITHSTANDING VOLTAGE: 1000V AC rms

| 633 SERIES D-SUB CONNECTOR                                                                        |                                                                     | SW REFERENCE NO.: 633 ASSEMBLY      |                    |       |
|---------------------------------------------------------------------------------------------------|---------------------------------------------------------------------|-------------------------------------|--------------------|-------|
|                                                                                                   |                                                                     | DRAWN: C.B                          | DATE: AUG. 01/2018 |       |
|                                                                                                   |                                                                     | CHECKED:                            | DATE:              |       |
| EDAC INC                                                                                          | THESE DRAWINGS AND SPECIFICATIONS ARE THE PROPERTY OF EDAC INC.,AND | SCALE: (IN C.A.D. 1:1)              | SHEET 1 OF         | 1     |
| TORONTO, ONTARIO CANADA                                                                           | OR USED AS THE BASIS FOR THE                                        | DRAWING NUMBER: 633-015-363-041 ISS |                    | ISSUE |
| YOUR CONNECTION TO QUALITY & SERVICE MANUFACTURE OR SALE OF APPARATUS WITHOUT WRITTEN PERMISSION. |                                                                     | PART NUMBER: 633-015-               | 363-041            | 1     |