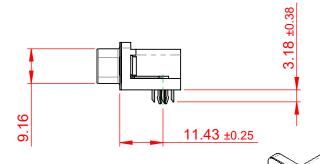

 THIS IS A C.A.D. GENERATED DRAWING DO NOT MAKE MANUAL REVISIONS TO MASTER.

ISSUE NUMBER
ORIGINAL (1)

NOTES:

MATERIAL:

HOUSING: THERMOPLASTIC POLYESTER, UL94V-0

SHELL: STEEL, NICKEL PLATED

CONTACT: COPPER ALLOY, 15µ GOLD PLATING

OPERATING TEMPERATURE: -55°C TO +85°C

CURRENT RATING: 3A PER CONTACT

CONTACT RESISTANCE:  $25m\Omega$  MAX. INSULATOR RESISTANCE:  $5000M\Omega$  min.

**DIELECTRIC** 

WITHSTANDING VOLTAGE: 1000V AC rms

| 633 SERIES D-SUB CONNECTOR                                                                        |                                                                     | SW REFERENCE NO.: 633 ASSEMBLY      |                    |       |
|---------------------------------------------------------------------------------------------------|---------------------------------------------------------------------|-------------------------------------|--------------------|-------|
|                                                                                                   |                                                                     | DRAWN: C.B                          | DATE: AUG. 01/2018 |       |
|                                                                                                   |                                                                     | CHECKED:                            | DATE:              |       |
| EDAC INC                                                                                          | THESE DRAWINGS AND SPECIFICATIONS ARE THE PROPERTY OF EDAC INC.,AND | SCALE: (IN C.A.D. 1:1)              | SHEET 1 OF         | 1     |
| TORONTO, ONTARIO CANADA                                                                           | OR USED AS THE BASIS FOR THE                                        | DRAWING NUMBER: 633-015-363-041 ISS |                    | ISSUE |
| YOUR CONNECTION TO QUALITY & SERVICE MANUFACTURE OR SALE OF APPARATUS WITHOUT WRITTEN PERMISSION. |                                                                     | PART NUMBER: 633-015-               | 363-041            | 1     |