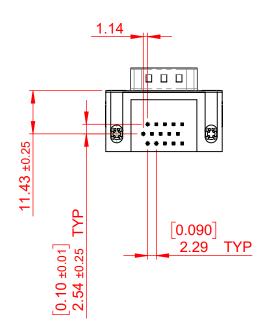

 THIS IS A C.A.D. GENERATED DRAWING DO NOT MAKE MANUAL REVISIONS TO MASTER.

ISSUE NUMBER
ORIGINAL (1)

NOTES:

MATERIAL:

HOUSING: THERMOPLASTIC POLYESTER, UL94V-0

SHELL: STEEL, NICKEL PLATED

CONTACT: COPPER ALLOY, 15µ GOLD PLATING

OPERATING TEMPERATURE: -55°C TO +85°C

CURRENT RATING: 3A PER CONTACT

CONTACT RESISTANCE:  $25m\Omega$  MAX. INSULATOR RESISTANCE:  $5000M\Omega$  min.

**DIELECTRIC** 

WITHSTANDING VOLTAGE: 1000V AC rms

| 633 SERIES D-SUB CONNECTOR                                                                        |                                                                     | SW REFERENCE NO.: 633 ASSEMBLY      |                    |       |
|---------------------------------------------------------------------------------------------------|---------------------------------------------------------------------|-------------------------------------|--------------------|-------|
|                                                                                                   |                                                                     | DRAWN: C.B                          | DATE: AUG. 01/2018 |       |
|                                                                                                   |                                                                     | CHECKED:                            | DATE:              |       |
| EDAC INC                                                                                          | THESE DRAWINGS AND SPECIFICATIONS ARE THE PROPERTY OF EDAC INC.,AND | SCALE: (IN C.A.D. 1:1)              | SHEET 1 OF         | 1     |
| TORONTO, ONTARIO CANADA                                                                           | OR USED AS THE BASIS FOR THE                                        | DRAWING NUMBER: 633-015-363-041 ISS |                    | ISSUE |
| YOUR CONNECTION TO QUALITY & SERVICE MANUFACTURE OR SALE OF APPARATUS WITHOUT WRITTEN PERMISSION. |                                                                     | PART NUMBER: 633-015-               | 363-041            | 1     |