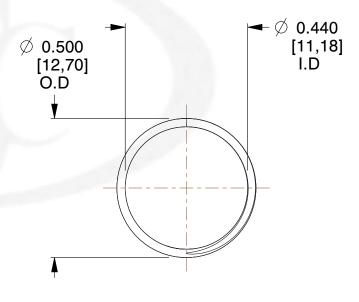

## **NOTES:**

1. Material: Music Wire 2. Finish: Glod Irridite

3. Ends: Closed and Ground

4. Total Coils: 10.000

5. Sugg. Max. Deflection: 0.520 (in) 6. Sugg. Max. Load : 2.300 (lbs)

7. All Drawing Dimensions are in Inches [mm]