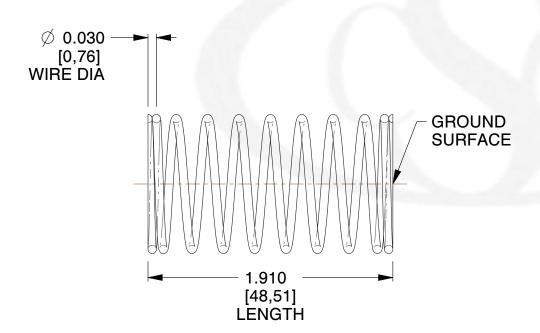

## **NOTES:**

1. Material: Music Wire 2. Finish: Glod Irridite

3. Ends: Closed and Ground

4. Total Coils: 10.000

5. Sugg. Max. Deflection: 0.520 (in) 6. Sugg. Max. Load : 2.300 (lbs)

7. All Drawing Dimensions are in Inches [mm]

SCALE

2.899

COMPONENT **SPRINGS** 11772 **COMPRESSION SPRINGS** 1 of 1

UNIT INCH [mm] SHEET