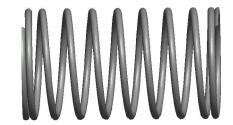

## **NOTES:**

1. Material: Music Wire 2. Finish: Glod Irridite

3. Ends: Closed and Ground

4. Total Coils: 10.000

5. Sugg. Max. Deflection: 0.520 (in) 6. Sugg. Max. Load : 2.300 (lbs)

7. All Drawing Dimensions are in Inches [mm]