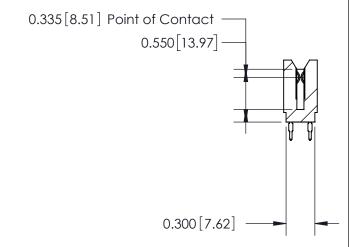

THIS IS A C.A.D. GENERATED DRAWING DO NOT MAKE MANUAL REVISIONS TO MASTER.

ISSUE NUMBER

ORIGINAL

Contact Information
525-P.C. Tail, High Point - Tail LG.=.190(4.83)
.100" (2.54mm) Contact Spacing x .200" (5.08mm) Row Spacing