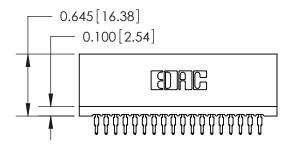

THIS IS A C.A.D. GENERATED DRAWING DO NOT MAKE MANUAL REVISIONS TO MASTER.

ISSUE NUMBER

ORIGINAL

Contact Information
525-P.C. Tail, High Point - Tail LG.=.190(4.83)
.100" (2.54mm) Contact Spacing x .200" (5.08mm) Row Spacing