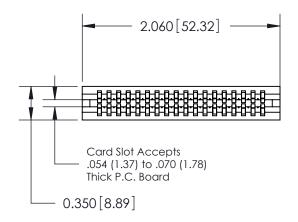

THIS IS A C.A.D. GENERATED DRAWING DO NOT MAKE MANUAL REVISIONS TO MASTER.

ISSUE NUMBER

ORIGINAL

Contact Information
525-P.C. Tail, High Point - Tail LG.=.190(4.83)
.100" (2.54mm) Contact Spacing x .200" (5.08mm) Row Spacing