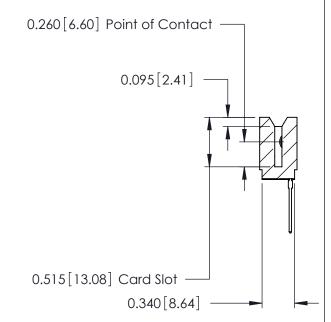

THIS IS A C.A.D. GENERATED DRAWING DO NOT MAKE MANUAL REVISIONS TO MASTER.

ORIGINAL

Contact Information
540-Wire Wrap, Regular Point - Tail LG.=.560(14.22)
.125" (3.18mm) Contact Spacing x .250" (6.35mm) Row Spacing

| 746 Series Ultra-Mate Card Edge Connector - Press Fit |                             |                                                                                                                                                                                                  |                | ACAD REFERENCE NO. |                 | 746-ENG MASTER |  |
|-------------------------------------------------------|-----------------------------|--------------------------------------------------------------------------------------------------------------------------------------------------------------------------------------------------|----------------|--------------------|-----------------|----------------|--|
| · ·                                                   |                             |                                                                                                                                                                                                  | DRAWN:         | J.LEE              | DATE: AUG 20/09 |                |  |
| Part Number: 746-016-540-106                          |                             |                                                                                                                                                                                                  | CHECKED:       |                    | DATE:           |                |  |
| YOUR CONNECTION TO                                    | EDAC INC                    | THESE DRAWINGS AND SPECIFICATIONS ARE THE PROPERTY OF EDAC INC.,AND SHALL NOT BE REPRODUCED, OR COPIED OR USED AS THE BASIS FOR THE MANUFACTURE OR SALE OF APPARATUS WITHOUT WRITTEN PERMISSION. | SCALE:         |                    | SHEET           | 1 OF 1         |  |
|                                                       | TORONTO, ONTARIO            |                                                                                                                                                                                                  | DRAWING NUMBER |                    |                 | ISSUE          |  |
|                                                       | CANADA<br>QUALITY & SERVICE |                                                                                                                                                                                                  | 746-ENG MASTER |                    | ₹               | 1              |  |