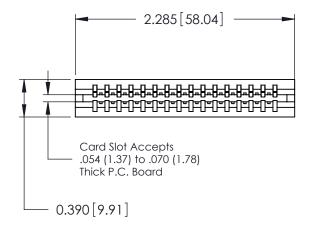

| 746 Series Ultra-Mate Card Edge Connector - Press Fit |                             |                                                                                                                                                                                                  |                | ACAD REFERENCE NO. |                 | 746-ENG MASTER |  |
|-------------------------------------------------------|-----------------------------|--------------------------------------------------------------------------------------------------------------------------------------------------------------------------------------------------|----------------|--------------------|-----------------|----------------|--|
| · ·                                                   |                             |                                                                                                                                                                                                  | DRAWN:         | J.LEE              | DATE: AUG 20/09 |                |  |
| Part Number: 746-016-540-106                          |                             |                                                                                                                                                                                                  | CHECKED:       |                    | DATE:           |                |  |
| YOUR CONNECTION TO                                    | EDAC INC                    | THESE DRAWINGS AND SPECIFICATIONS ARE THE PROPERTY OF EDAC INC.,AND SHALL NOT BE REPRODUCED, OR COPIED OR USED AS THE BASIS FOR THE MANUFACTURE OR SALE OF APPARATUS WITHOUT WRITTEN PERMISSION. | SCALE:         |                    | SHEET           | 1 OF 1         |  |
|                                                       | TORONTO, ONTARIO            |                                                                                                                                                                                                  | DRAWING NUMBER |                    |                 | ISSUE          |  |
|                                                       | CANADA<br>QUALITY & SERVICE |                                                                                                                                                                                                  | 746-ENG MASTER |                    | ₹               | 1              |  |