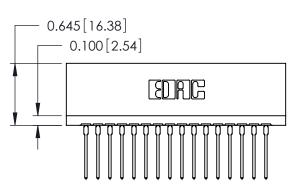

THIS IS A C.A.D. GENERATED DRAWING DO NOT MAKE MANUAL REVISIONS TO MASTER.

ORIGINAL

Contact Information
540-Wire Wrap, Regular Point - Tail LG.=.560(14.22)
.125" (3.18mm) Contact Spacing x .250" (6.35mm) Row Spacing

| 746 Series Ultra-Mate Card Edge Connector - Press Fit |                             |                                                                                                                                                                                                  |                | ACAD REFERENCE NO. |                 | 746-ENG MASTER |  |
|-------------------------------------------------------|-----------------------------|--------------------------------------------------------------------------------------------------------------------------------------------------------------------------------------------------|----------------|--------------------|-----------------|----------------|--|
| · ·                                                   |                             |                                                                                                                                                                                                  | DRAWN:         | J.LEE              | DATE: AUG 20/09 |                |  |
| Part Number: 746-016-540-106                          |                             |                                                                                                                                                                                                  | CHECKED:       |                    | DATE:           |                |  |
| YOUR CONNECTION TO                                    | EDAC INC                    | THESE DRAWINGS AND SPECIFICATIONS ARE THE PROPERTY OF EDAC INC.,AND SHALL NOT BE REPRODUCED, OR COPIED OR USED AS THE BASIS FOR THE MANUFACTURE OR SALE OF APPARATUS WITHOUT WRITTEN PERMISSION. | SCALE:         |                    | SHEET           | 1 OF 1         |  |
|                                                       | TORONTO, ONTARIO            |                                                                                                                                                                                                  | DRAWING NUMBER |                    |                 | ISSUE          |  |
|                                                       | CANADA<br>QUALITY & SERVICE |                                                                                                                                                                                                  | 746-ENG MASTER |                    | ₹               | 1              |  |