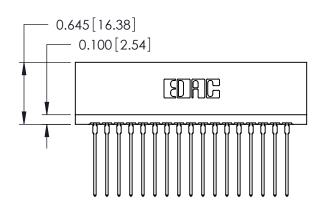

ORIGINAL

Contact Information
541-Wire Wrap, Regular Point - Tail LG.=.750(19.05)
.125" (3.18mm) Contact Spacing x .250" (6.35mm) Row Spacing

| 746 Series Ultra-Mate Card Edge Connector - Press Fit                 |           |                                                                                                                                                                       |                | ACAD REFERENCE NO. |                 | 746-ENG MASTER |  |
|-----------------------------------------------------------------------|-----------|-----------------------------------------------------------------------------------------------------------------------------------------------------------------------|----------------|--------------------|-----------------|----------------|--|
|                                                                       |           |                                                                                                                                                                       | DRAWN:         | J.LEE              | DATE: AUG 20/09 |                |  |
| Part Number: 746-034-541-606                                          |           |                                                                                                                                                                       | CHECKED:       |                    | DATE:           |                |  |
| EDAC INC TORONTO, ONTARIO CANADA YOUR CONNECTION TO QUALITY & SERVICE |           | THESE DRAWINGS AND SPECIFICATIONS ARE THE PROPERTY OF EDAC INC., AND SHALL NOT BE REPRODUCED, OR COPIED OR USED AS THE BASIS FOR THE MANUFACTURE OR SALE OF APPARATUS | SCALE:         |                    | SHEET 1         | OF 1           |  |
|                                                                       | TARIO SHA |                                                                                                                                                                       | DRAWING NUMBER |                    |                 | ISSUE          |  |
|                                                                       | 1AM       |                                                                                                                                                                       | 746-ENG MASTER |                    | 3               | 1              |  |
| TOUR CONNECTION TO QUALITY & SERVICE                                  |           | WITHOUT WRITTEN PERMISSION.                                                                                                                                           |                |                    |                 |                |  |