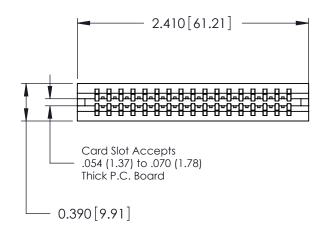

ORIGINAL

Contact Information
541-Wire Wrap, Regular Point - Tail LG.=.750(19.05)
.125" (3.18mm) Contact Spacing x .250" (6.35mm) Row Spacing

| 746 Series Ultra-Mate Card Edge Connector - Press Fit                 |           |                                                                                                                                                                       |                | ACAD REFERENCE NO. |                 | 746-ENG MASTER |  |
|-----------------------------------------------------------------------|-----------|-----------------------------------------------------------------------------------------------------------------------------------------------------------------------|----------------|--------------------|-----------------|----------------|--|
|                                                                       |           |                                                                                                                                                                       | DRAWN:         | J.LEE              | DATE: AUG 20/09 |                |  |
| Part Number: 746-034-541-606                                          |           |                                                                                                                                                                       | CHECKED:       |                    | DATE:           |                |  |
| EDAC INC TORONTO, ONTARIO CANADA YOUR CONNECTION TO QUALITY & SERVICE |           | THESE DRAWINGS AND SPECIFICATIONS ARE THE PROPERTY OF EDAC INC., AND SHALL NOT BE REPRODUCED, OR COPIED OR USED AS THE BASIS FOR THE MANUFACTURE OR SALE OF APPARATUS | SCALE:         |                    | SHEET 1         | OF 1           |  |
|                                                                       | TARIO SHA |                                                                                                                                                                       | DRAWING NUMBER |                    |                 | ISSUE          |  |
|                                                                       | 1AM       |                                                                                                                                                                       | 746-ENG MASTER |                    | 3               | 1              |  |
| TOUR CONNECTION TO QUALITY & SERVICE                                  |           | WITHOUT WRITTEN PERMISSION.                                                                                                                                           |                |                    |                 |                |  |