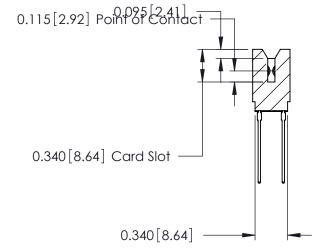

ORIGINAL

Contact Information
541-Wire Wrap, Regular Point - Tail LG.=.750(19.05)
.125" (3.18mm) Contact Spacing x .250" (6.35mm) Row Spacing

| 746 Series Ultra-Mate Card Edge Connector - Press Fit                 |           |                                                                                                                                                                       |                | ACAD REFERENCE NO. |                 | 746-ENG MASTER |  |
|-----------------------------------------------------------------------|-----------|-----------------------------------------------------------------------------------------------------------------------------------------------------------------------|----------------|--------------------|-----------------|----------------|--|
|                                                                       |           |                                                                                                                                                                       | DRAWN:         | J.LEE              | DATE: AUG 20/09 |                |  |
| Part Number: 746-034-541-606                                          |           |                                                                                                                                                                       | CHECKED:       |                    | DATE:           |                |  |
| EDAC INC TORONTO, ONTARIO CANADA YOUR CONNECTION TO QUALITY & SERVICE |           | THESE DRAWINGS AND SPECIFICATIONS ARE THE PROPERTY OF EDAC INC., AND SHALL NOT BE REPRODUCED, OR COPIED OR USED AS THE BASIS FOR THE MANUFACTURE OR SALE OF APPARATUS | SCALE:         |                    | SHEET 1         | OF 1           |  |
|                                                                       | TARIO SHA |                                                                                                                                                                       | DRAWING NUMBER |                    |                 | ISSUE          |  |
|                                                                       | 1AM       |                                                                                                                                                                       | 746-ENG MASTER |                    | 3               | 1              |  |
| TOUR CONNECTION TO QUALITY & SERVICE                                  |           | WITHOUT WRITTEN PERMISSION.                                                                                                                                           |                |                    |                 |                |  |