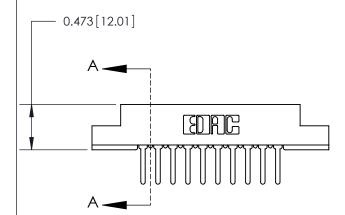

807/857 Series High Temp Card Edge Connector Part Number: 807-010-527-108

YOUR CONNECTION TO QUALITY & SERVICE

SECTION AMAGER J.LEE DATE: AUG. 11/09 SHEET 1 OF 2

807 Assembly