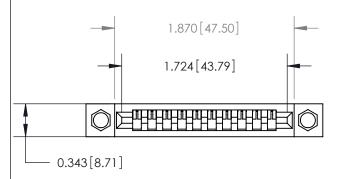

807/857 Series High Temp Card Edge Connector Part Number: 807-010-527-108

YOUR CONNECTION TO QUALITY & SERVICE

SECTION AMAGER J.LEE DATE: AUG. 11/09 SHEET 1 OF 2

807 Assembly