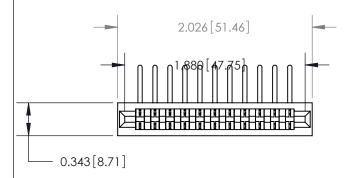

**Mounting Option** 

No Mounting Lugs

## **Contact Detail**

90 Degree Bend (Code 541 Contacts)

.156 [3.96] Contact Spacing x .200 [5.08] Row Spacing

**See Accompanying Page for:** 

**Contact Bend Details** 

.175 [4.45] Point of Contact (Measured from bottom of Card Slot) Card Slot Accepts .054 [1.37] to .070 [1.78] Thick P.C. Board SECTION A-A