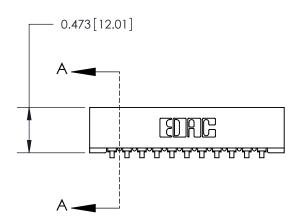

## **Contact Detail**

90 Degree Bend (Code 541 Contacts)

.156 [3.96] Contact Spacing x .200 [5.08] Row Spacing

**See Accompanying Page for:** 

**Contact Bend Details** 

.175 [4.45] Point of Contact (Measured from bottom of Card Slot) Card Slot Accepts .054 [1.37] to .070 [1.78] Thick P.C. Board SECTION A-A