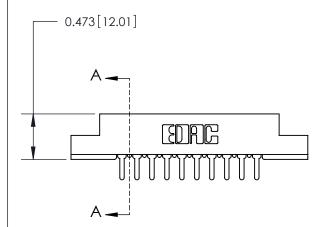

## **Contact Detail**

PC Tail .046x.013(1.17x0.33) - Tail LG=.213(5.41)

.156 [3.96] Contact Spacing x .200 [5.08] Row Spacing

**See Accompanying Page for:** 

**Contact Bend Details** 

**SECTION A-A** 

| 807/857 Series               | High Temp Card Ed | lge Connector |
|------------------------------|-------------------|---------------|
| Part Number: 807-020-420-204 |                   |               |