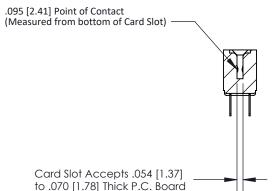

## **Contact Detail**

PC Tail .046x.013(1.17x0.33) - Tail LG=.213(5.41)

.156 [3.96] Contact Spacing x .200 [5.08] Row Spacing

**See Accompanying Page for:** 

**Contact Bend Details** 

**SECTION A-A** 

| 807/857 Series               | High Temp Card Ed | lge Connector |
|------------------------------|-------------------|---------------|
| Part Number: 807-020-420-204 |                   |               |