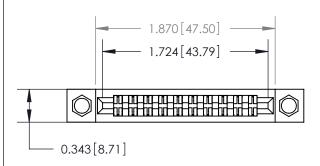

## **Contact Detail**

PC Tail .046x.013(1.17x0.33) - Tail LG=.213(5.41)

.156 [3.96] Contact Spacing x .200 [5.08] Row Spacing

**See Accompanying Page for:** 

**Contact Bend Details** 

**SECTION A-A** 

| 807/857 Series               | High Temp Card Ed | lge Connector |
|------------------------------|-------------------|---------------|
| Part Number: 807-020-420-204 |                   |               |