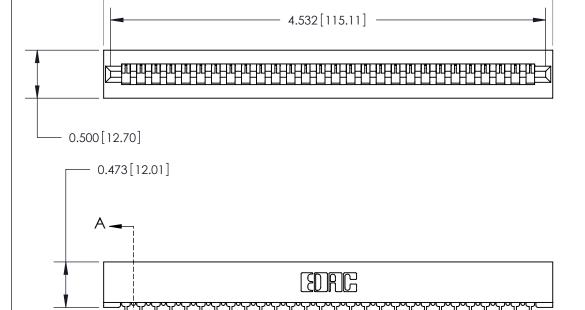

## **Contact Detail**

PC Tail .023x.013(0.58x0.33) - Tail LG=.213(5.41)

.156 [3.96] Contact Spacing x .200 [5.08] Row Spacing

- 4.678 [118.82] -

**SECTION A-A** 

.095 [2.41] Point of Contact (Measured from bottom of Card Slot)

Card Slot Accepts .054 [1.37] to .070 [1.78] Thick P.C. Board

**See Accompanying Page for:** 

**Contact Bend Details** 

807/857 Series High Temp Card Edge Connector Part Number: 807-028-431-101

YOUR CONNECTION TO QUALITY & SERVICE WITHOUT WRITTEN PERMISSION.