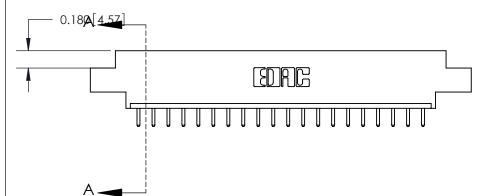

ORIGINAL (1)

ORIGINAL

| 833 Series High Temp Card Edge Connector<br>Contact Bend Detail            |                                                                                                                                                                 | ACAD REFERENCE NO. | 833 ENG MASTER   |               |
|----------------------------------------------------------------------------|-----------------------------------------------------------------------------------------------------------------------------------------------------------------|--------------------|------------------|---------------|
|                                                                            |                                                                                                                                                                 | DRAWN: J.LEE       | DATE: OCT. 14/09 |               |
|                                                                            |                                                                                                                                                                 | CHECKED: DATE:     |                  |               |
| TORONTO, ONTARIO CANADA  ARE THE PROISHALL NOT BE OR USED AS T MANUFACTURE | THESE DRAWINGS AND SPECIFICATIONS                                                                                                                               | SCALE: NTS         | SHEET 2          | 2 <b>OF</b> 3 |
|                                                                            | ARE THE PROPERTY OF EDAC INC., AND SHALL NOT BE REPRODUCED, OR COPIED OR USED AS THE BASIS FOR THE MANUFACTURE OR SALE OF APPARATUS WITHOUT WRITTEN PERMISSION. | DRAWING NUMBER     |                  | ISSUE         |
|                                                                            |                                                                                                                                                                 | 833 Assembly       |                  | 1             |