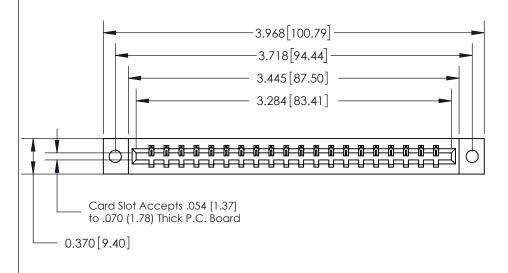

ORIGINAL

SECTION A-A 0.388 [9.86] Card Slot .160 [4.06] Point of Contact-

## See Accompanying Page for:

- **Bend Detail**
- **Mounting Options**

833 Series High Temp Card Edge Connector Part Number: 833-020-520-602

**EDAC INC** TORONTO, ONTARIO CANADA

THESE DRAWINGS AND SPECIFICATIONS ARE THE PROPERTY OF EDAC INC.,AND SHALL NOT BE REPRODUCED, OR COPIED OR USED AS THE BASIS FOR THE MANUFACTURE OR SALE OF APPARATUS WITHOUT WRITTEN PERMISSION.