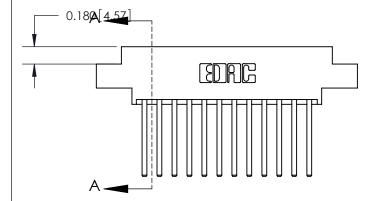

## **Contact Detail**

544-Wire Wrap .050x.025(1.27x0.64) - Tail LG=.750(19.05) .156 [3.96] Contact Spacing x .200 [5.08] Row Spacing