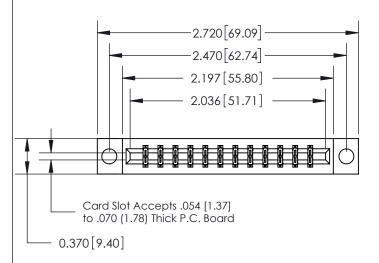

## **See Accompanying Page for:**

- **Bend Detail**
- **Mounting Options**

THIS IS A C.A.D. GENERATED DRAWING DO NOT MAKE MANUAL REVISIONS TO MASTER.

ISSUE NUMBER

ORIGINAL

833 Series High Temp Card Edge Connector Part Number: 833-024-544-804