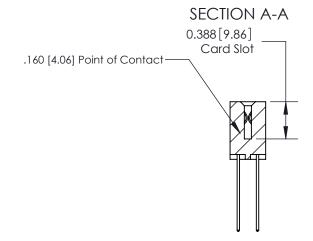

ORIGINAL (1)

ORIGINAL

| 833 Series High Temp Card                                             | ACAD REFERENCE NO.                                                                                                                                                                              | 833 ENG MASTER |                  |               |
|-----------------------------------------------------------------------|-------------------------------------------------------------------------------------------------------------------------------------------------------------------------------------------------|----------------|------------------|---------------|
| Contact Bend Detail                                                   | 3                                                                                                                                                                                               | DRAWN: J.LEE   | DATE: OCT. 14/09 |               |
| Confact Bend Defail                                                   |                                                                                                                                                                                                 | CHECKED: DATE: |                  |               |
| EDAC INC TORONTO, ONTARIO CANADA YOUR CONNECTION TO QUALITY & SERVICE | THESE DRAWINGS AND SPECIFICATIONS ARE THE PROPERTY OF EDAC INC.,AND SHALL NOT BE REPRODUCED,OR COPIED OR USED AS THE BASIS FOR THE MANUFACTURE OR SALE OF APPARATUS WITHOUT WRITTEN PERMISSION. | SCALE: NTS     | SHEET 2          | 2 <b>OF</b> 3 |
|                                                                       |                                                                                                                                                                                                 | DRAWING NUMBER |                  | ISSUE         |
|                                                                       |                                                                                                                                                                                                 | 833 Assembly   |                  | 1             |