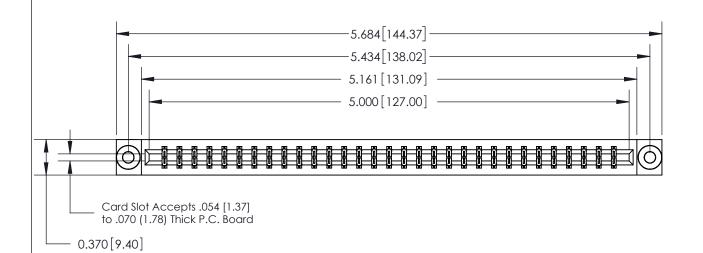

ISSUE NUMBER

ORIGINAL

SECTION A-A 0.388 [9.86] Card Slot .160 [4.06] Point of Contact-

**See Accompanying Page for:** 

- **Bend Detail**
- **Mounting Options**

833 Series High Temp Card Edge Connector Part Number: 833-062-560-803