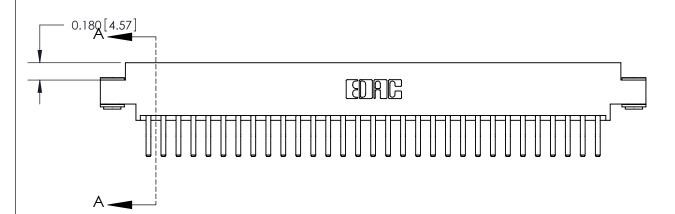

**Mounting Option** 

03-.116 (2.95) I.D. Floating Eyelets

**Contact Detail** 

560-Extender Board Bend (Code 523 Contacts)

.156 [3.96] Contact Spacing x .200 [5.08] Row Spacing

THIS IS A C.A.D. GENERATED DRAWING DO NOT MAKE MANUAL REVISIONS TO MASTER.