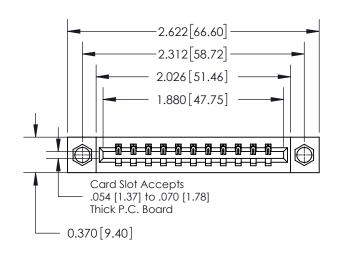

**Mounting Option** 

08-#4-40 Unified Threaded Inserts

## **Contact Detail**

500-Wire Hole .050x.025(1.27x0.64) - Tail LG=.260(6.60) .156 [3.96] Contact Spacing x .200 [5.08] Row Spacing

**See Accompanying Page for:** 

**Contact Bend Details** 

THIS IS A C.A.D. GENERATED DRAWING DO NOT MAKE MANUAL REVISIONS TO MASTER.

ISSUE NUMBER

ORIGINAL

| 837/887 Series High Temp Card Edge Connector |
|----------------------------------------------|
| Part Number: 837-011-500-608                 |

YOUR CONNECTION TO QUALITY & SERVICE