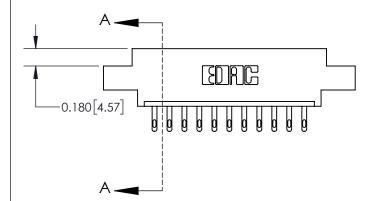

ISSUE NUMBER

ORIGINAL

| 837/887 Series High Temp Card Edge Connector |
|----------------------------------------------|
| Part Number: 837-011-500-608                 |

YOUR CONNECTION TO QUALITY & SERVICE