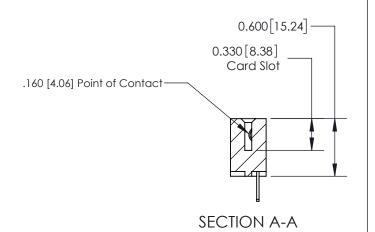

ISSUE NUMBER

ORIGINAL

1

| 837/887 Series High Temp Card Edge Connector<br>Contact Bend Detail |                                                                                                                                     | ACAD REFERENCE NO. | 837 ENG MASTER   |               |
|---------------------------------------------------------------------|-------------------------------------------------------------------------------------------------------------------------------------|--------------------|------------------|---------------|
|                                                                     |                                                                                                                                     | DRAWN: J.LEE       | DATE: OCT. 06/09 |               |
|                                                                     |                                                                                                                                     | CHECKED:           | DATE:            |               |
| EDAC INC                                                            | ARE THE PROPERTY OF EDAC INC., AND SHALL NOT BE REPRODUCED, OR COPIED OR USED AS THE BASIS FOR THE MANUFACTURE OR SALE OF APPARATUS | SCALE: NTS         | SHEET            | 2 <b>OF</b> 2 |
| TORONTO, ONTARIO CANADA                                             |                                                                                                                                     | DRAWING NUMBER     | •                | ISSUE         |
| YOUR CONNECTION TO QUALITY & SERVICE                                |                                                                                                                                     | 837 Assembly       |                  | 1             |