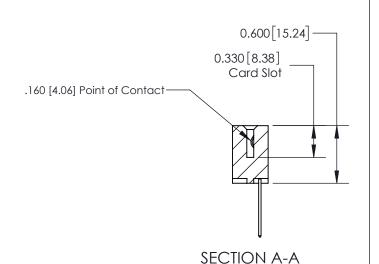

ISSUE NUMBER

ORIGINAL

1

| 837/887 Series High Temp Card Edge Connector<br>Contact Bend Detail |                                                                                                        | ACAD REFERENCE NO. | 837 ENG MASTER   |               |
|---------------------------------------------------------------------|--------------------------------------------------------------------------------------------------------|--------------------|------------------|---------------|
|                                                                     |                                                                                                        | DRAWN: J.LEE       | DATE: OCT. 06/09 |               |
|                                                                     |                                                                                                        | CHECKED:           | DATE:            |               |
| EDAC INC                                                            | THESE DRAWINGS AND SPECIFICATIONS                                                                      | SCALE: NTS         | SHEET            | 2 <b>OF</b> 2 |
| TORONTO, ONTARIO CANADA                                             | ARE THE PROPERTY OF EDAC INC.,AND<br>SHALL NOT BE REPRODUCED,OR COPIED<br>OR USED AS THE BASIS FOR THE | DRAWING NUMBER     |                  | ISSUE         |
| CANADA                                                              | MANUFACTURE OR SALE OF APPARATUS WITHOUT WRITTEN PERMISSION.                                           | 837 Assembly       |                  | 1             |