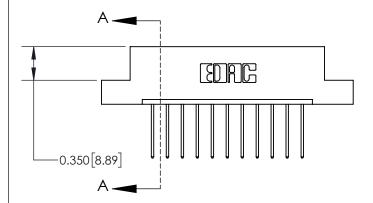

ISSUE NUMBER

ORIGINAL

| 837/887 Series High Temp Card Edge Connector |
|----------------------------------------------|
| Part Number: 837-011-540-107                 |

YOUR CONNECTION TO QUALITY & SERVICE

| ACAD REFERENCE NO. | 837 ENG MASTER   |  |  |
|--------------------|------------------|--|--|
| DRAWN: J.LEE       | DATE: OCT. 06/09 |  |  |
| CHECKED:           | DATE:            |  |  |
| SCALE: NTS         | SHEET 1 OF 2     |  |  |
| DRAWING NUMBER     | ISSUE            |  |  |
| 837 Assembly       | 1                |  |  |