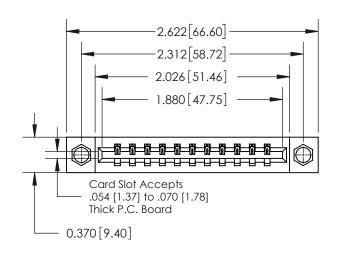

## **Contact Detail**

540-Wire Wrap .025 Sq.(0.64 Sq.) - Tail LG=.560(14.22) .156 [3.96] Contact Spacing x .200 [5.08] Row Spacing

**See Accompanying Page for:** 

**Contact Bend Details** 

THIS IS A C.A.D. GENERATED DRAWING DO NOT MAKE MANUAL REVISIONS TO MASTER.

ISSUE NUMBER

ORIGINAL

| 837/887 Series High Temp Card Edge Connector |
|----------------------------------------------|
| Part Number: 837-011-540-107                 |

YOUR CONNECTION TO QUALITY & SERVICE

| ACAD REFERENCE NO. | 837 ENG MASTER   |  |  |
|--------------------|------------------|--|--|
| DRAWN: J.LEE       | DATE: OCT. 06/09 |  |  |
| CHECKED:           | DATE:            |  |  |
| SCALE: NTS         | SHEET 1 OF 2     |  |  |
| DRAWING NUMBER     | ISSUE            |  |  |
| 837 Assembly       | 1                |  |  |