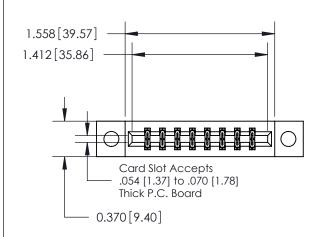

**Mounting Option** 

04-.156 (3.96) Dia. Mounting Holes

ISSUE NUMBER 1 ORIGINAL

|                                | 0.600[15.24] —<br>0.330[8.38]<br>Card Slot |
|--------------------------------|--------------------------------------------|
| .160 [4.06] Point of Contact—— |                                            |
|                                |                                            |
|                                | SECTION A-A                                |