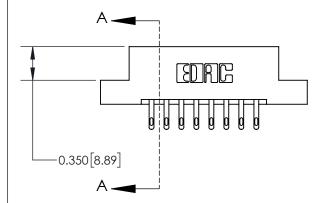

## **Contact Detail**

500-Wire Hole .050x.025(1.27x0.64) - Tail LG=.260(6.60) .156 [3.96] Contact Spacing x .200 [5.08] Row Spacing

**See Accompanying Page for:** 

**Contact Bend Details** 

THIS IS A C.A.D. GENERATED DRAWING DO NOT MAKE MANUAL REVISIONS TO MASTER.