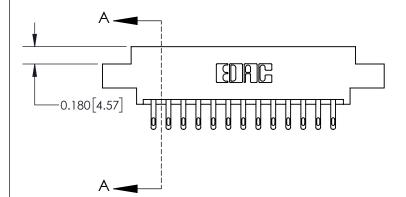

ISSUE NUMBER ORIGINAL

837/887 Series High Temp Card Edge Connector Part Number: 837-026-500-807

YOUR CONNECTION TO QUALITY & SERVICE

**EDAC INC** TORONTO, ONTARIO CANADA

THESE DRAWINGS AND SPECIFICATIONS ARE THE PROPERTY OF EDAC INC.,AND SHALL NOT BE REPRODUCED, OR COPIED OR USED AS THE BASIS FOR THE MANUFACTURE OR SALE OF APPARATUS WITHOUT WRITTEN PERMISSION.

| ACAD REFERENCE NO. 837 ENG MAST |                  |  |  |
|---------------------------------|------------------|--|--|
| DRAWN: J.LEE                    | DATE: OCT. 06/09 |  |  |
| CHECKED:                        | DATE:            |  |  |
| SCALE: NTS                      | SHEET 1 OF 2     |  |  |
| DRAWING NUMBER                  | ISSUE            |  |  |
| 837 Assembly                    | 1                |  |  |