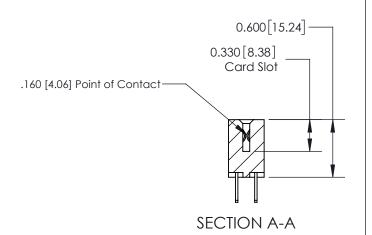

**See Accompanying Page for:** 

**Contact Bend Details** 

ISSUE NUMBER

ORIGINAL

1

| 837/887 Series High Temp Card Edge Connector<br>Contact Bend Detail |                                                                                                                                    | ACAD REFERENCE NO. | 837 ENG MASTER   |               |
|---------------------------------------------------------------------|------------------------------------------------------------------------------------------------------------------------------------|--------------------|------------------|---------------|
|                                                                     |                                                                                                                                    | DRAWN: J.LEE       | DATE: OCT. 06/09 |               |
|                                                                     |                                                                                                                                    | CHECKED:           | DATE:            |               |
| EDAC INC                                                            | THESE DRAWINGS AND SPECIFICATIONS ARE THE PROPERTY OF EDAC INC.,AND SHALL NOT BE REPRODUCED,OR COPIED OR USED AS THE BASIS FOR THE | SCALE: NTS         | SHEET            | 2 <b>OF</b> 2 |
| TORONTO, ONTARIO CANADA                                             |                                                                                                                                    | DRAWING NUMBER     | •                | ISSUE         |
| YOUR CONNECTION TO QUALITY & SERVICE                                | MANUFACTURE OR SALE OF APPARATUS WITHOUT WRITTEN PERMISSION.                                                                       | 837 Assembly       |                  | 1             |