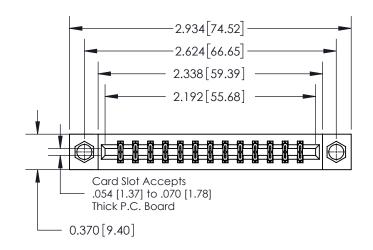

ISSUE NUMBER ORIGINAL

837/887 Series High Temp Card Edge Connector Part Number: 837-026-500-807

YOUR CONNECTION TO QUALITY & SERVICE

**EDAC INC** TORONTO, ONTARIO CANADA

THESE DRAWINGS AND SPECIFICATIONS ARE THE PROPERTY OF EDAC INC.,AND SHALL NOT BE REPRODUCED, OR COPIED OR USED AS THE BASIS FOR THE MANUFACTURE OR SALE OF APPARATUS WITHOUT WRITTEN PERMISSION.

| ACAD REFERENCE NO. 837 ENG MAST |                  |  |  |
|---------------------------------|------------------|--|--|
| DRAWN: J.LEE                    | DATE: OCT. 06/09 |  |  |
| CHECKED:                        | DATE:            |  |  |
| SCALE: NTS                      | SHEET 1 OF 2     |  |  |
| DRAWING NUMBER                  | ISSUE            |  |  |
| 837 Assembly                    | 1                |  |  |