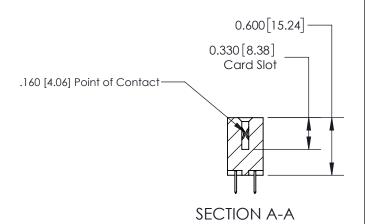

## **Contact Detail**

520-P.C. Tail .030x.018(0.76x0.46) - Tail LG=.175(4.45) .156 [3.96] Contact Spacing x .200 [5.08] Row Spacing

THIS IS A C.A.D. GENERATED DRAWING DO NOT MAKE MANUAL REVISIONS TO MASTER.

**See Accompanying Page for: Contact Bend Details** 

ISSUE NUMBER

ORIGINAL

1

| 837/887 Series High Temp Card Edge Connector<br>Contact Bend Detail |                                                                                                                                    | ACAD REFERENCE NO. | 837 ENG          | 3 MASTER      |
|---------------------------------------------------------------------|------------------------------------------------------------------------------------------------------------------------------------|--------------------|------------------|---------------|
|                                                                     |                                                                                                                                    | DRAWN: J.LEE       | DATE: OCT. 06/09 |               |
|                                                                     |                                                                                                                                    | CHECKED:           | DATE:            |               |
| EDAC INC                                                            | THESE DRAWINGS AND SPECIFICATIONS ARE THE PROPERTY OF EDAC INC.,AND SHALL NOT BE REPRODUCED,OR COPIED OR USED AS THE BASIS FOR THE | SCALE: NTS         | SHEET            | 2 <b>OF</b> 2 |
| TORONTO, ONTARIO CANADA                                             |                                                                                                                                    | DRAWING NUMBER     |                  | ISSUE         |
| YOUR CONNECTION TO QUALITY & SERVICE                                | MANUFACTURE OR SALE OF APPARATUS WITHOUT WRITTEN PERMISSION.                                                                       | 837 Assembly       |                  | 1             |