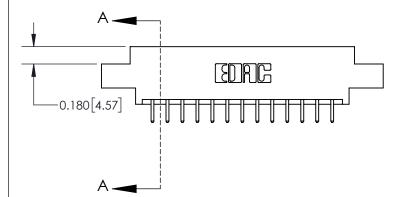

ISSUE NUMBER ORIGINAL

837/887 Series High Temp Card Edge Connector Part Number: 837-026-520-802

YOUR CONNECTION TO QUALITY & SERVICE

**EDAC INC** TORONTO, ONTARIO CANADA

THESE DRAWINGS AND SPECIFICATIONS ARE THE PROPERTY OF EDAC INC.,AND SHALL NOT BE REPRODUCED, OR COPIED OR USED AS THE BASIS FOR THE MANUFACTURE OR SALE OF APPARATUS WITHOUT WRITTEN PERMISSION.

| ACAD REFERENCE NO. 837 ENG |                  | 3 MASTER |  |
|----------------------------|------------------|----------|--|
| DRAWN: J.LEE               | DATE: OCT. 06/09 |          |  |
| CHECKED:                   | DATE:            |          |  |
| SCALE: NTS                 | SHEET 1          | OF 2     |  |
| DRAWING NUMBER             |                  | ISSUE    |  |
| 837 Assembly               |                  | 1        |  |