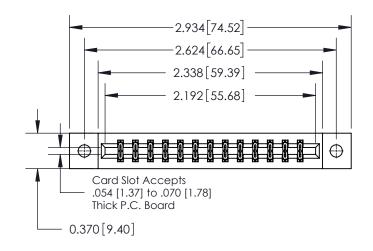

ISSUE NUMBER ORIGINAL

837/887 Series High Temp Card Edge Connector Part Number: 837-026-520-802

YOUR CONNECTION TO QUALITY & SERVICE

**EDAC INC** TORONTO, ONTARIO CANADA

THESE DRAWINGS AND SPECIFICATIONS ARE THE PROPERTY OF EDAC INC.,AND SHALL NOT BE REPRODUCED, OR COPIED OR USED AS THE BASIS FOR THE MANUFACTURE OR SALE OF APPARATUS WITHOUT WRITTEN PERMISSION.

| ACAD REFERENCE NO. 837 ENG |                  | 3 MASTER |  |
|----------------------------|------------------|----------|--|
| DRAWN: J.LEE               | DATE: OCT. 06/09 |          |  |
| CHECKED:                   | DATE:            |          |  |
| SCALE: NTS                 | SHEET 1          | OF 2     |  |
| DRAWING NUMBER             |                  | ISSUE    |  |
| 837 Assembly               |                  | 1        |  |