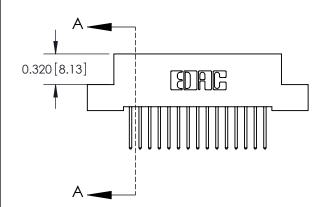

.240 [6.10] Point of Contact-

842/892 Series High Temp Card Edge Connector Part Number: 842-015-523-107

CANADA

| NOND REPERENCE NO | . 042 EI10 W/ STER |  |  |  |
|-------------------|--------------------|--|--|--|
| DRAWN: J.LEE      | DATE: OCT. 06/09   |  |  |  |
| CHECKED:          | DATE:              |  |  |  |
| SCALE: NTS        | SHEET 1 OF 3       |  |  |  |
| DRAWING NUMBER    | ISSUE              |  |  |  |