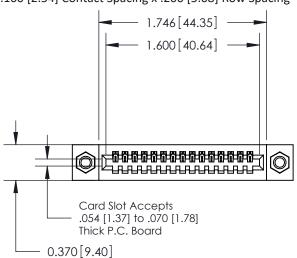

.240 [6.10] Point of Contact-

842/892 Series High Temp Card Edge Connector Part Number: 842-015-523-107

CANADA

| NOND REPERENCE NO | . 042 EI10 W/ STER |  |  |  |
|-------------------|--------------------|--|--|--|
| DRAWN: J.LEE      | DATE: OCT. 06/09   |  |  |  |
| CHECKED:          | DATE:              |  |  |  |
| SCALE: NTS        | SHEET 1 OF 3       |  |  |  |
| DRAWING NUMBER    | ISSUE              |  |  |  |