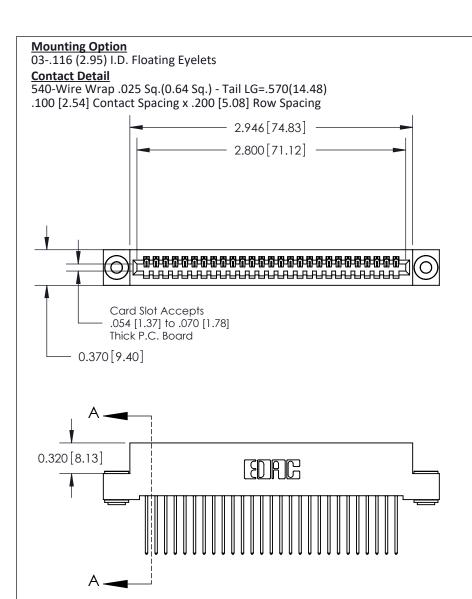

## **See Accompanying Pages for:**

- **Contact Bend Details**
- **Mounting Options**

842/892 Series High Temp Card Edge Connector Part Number: 842-027-540-103

CANADA

| ACAD REFERENCE NO. 842 ENG MASTE |                  |  |
|----------------------------------|------------------|--|
| DRAWN: J.LEE                     | DATE: OCT. 06/09 |  |
| CHECKED:                         | DATE:            |  |
| SCALE: NTS                       | SHEET 1 OF 3     |  |
| DRAWING NUMBER                   | ISSUE            |  |