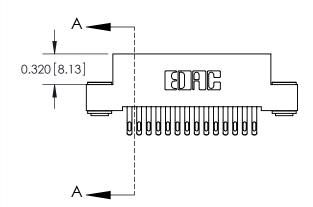

842 Assembly

THIS IS A C.A.D. GENERATED DRAWING DO NOT MAKE MANUAL REVISIONS TO MASTER

ORIGINAL (1)

| 842/892 Series High Temp Card Edge Connector<br>Contact Bend Detail |                                                                   | ACAD REFERENCE NO. 842 ENG MASTER |             |          |          |
|---------------------------------------------------------------------|-------------------------------------------------------------------|-----------------------------------|-------------|----------|----------|
|                                                                     |                                                                   | DRAWN:                            | J.LEE       | DATE: OC | T. 06/09 |
|                                                                     |                                                                   | CHECKE                            | ):          | DATE:    |          |
| EDAC INC                                                            | THESE DRAWINGS AND SPECIFICATIONS ARE THE PROPERTY OF EDAC INCAND | SCALE:                            | NTS         | SHEET :  | 2 OF 3   |
| TORONTO, ONTARIO                                                    | SHALL NOT BE REPRODUCED, OR COPIED OR USED AS THE BASIS FOR THE   | DRAWING                           | NUMBER      |          | ISSUE    |
| YOUR CONNECTION TO QUALITY & SERVICE                                | MANUFACTURE OR SALE OF APPARATUS WITHOUT WRITTEN PERMISSION.      | 8                                 | 42 Assembly |          | 1        |