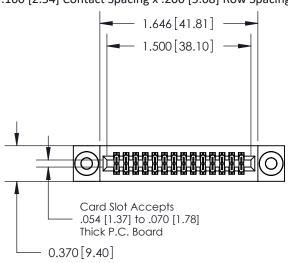

842/892 Series High Temp Card Edge Connector Part Number: 842-028-555-203

| ACAD REFERENCE N | 842 ENG MASTER   |  |  |  |
|------------------|------------------|--|--|--|
| DRAWN: J.LEE     | DATE: OCT. 06/09 |  |  |  |
| CHECKED:         | DATE:            |  |  |  |
| SCALE: NTS       | SHEET 1 OF 3     |  |  |  |
| DRAWING NUMBER   | ISSUE            |  |  |  |