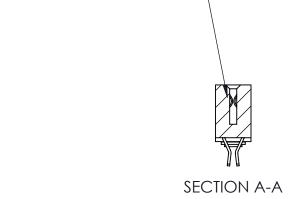

## **Contact Detail**

555-Extender Board Bend (Code 500 Contacts)

.100 [2.54] Contact Spacing x .200 [5.08] Row Spacing

**See Accompanying Pages for:** 

- **Contact Bend Details**
- **Mounting Options**

.240 [6.10] Point of Contact-

842 Assembly

THIS IS A C.A.D. GENERATED DRAWING DO NOT MAKE MANUAL REVISIONS TO MASTER

ORIGINAL (1)

| 842/892 Series High Temp Card Edge Connector<br>Contact Bend Detail |                                                                   | ACAD REFERENCE NO. 842 ENG MASTER |             |          |          |
|---------------------------------------------------------------------|-------------------------------------------------------------------|-----------------------------------|-------------|----------|----------|
|                                                                     |                                                                   | DRAWN:                            | J.LEE       | DATE: OC | T. 06/09 |
|                                                                     |                                                                   | CHECKE                            | ):          | DATE:    |          |
| EDAC INC                                                            | THESE DRAWINGS AND SPECIFICATIONS ARE THE PROPERTY OF EDAC INCAND | SCALE:                            | NTS         | SHEET :  | 2 OF 3   |
| TORONTO, ONTARIO                                                    | SHALL NOT BE REPRODUCED, OR COPIED OR USED AS THE BASIS FOR THE   | DRAWING                           | NUMBER      |          | ISSUE    |
| YOUR CONNECTION TO QUALITY & SERVICE                                | MANUFACTURE OR SALE OF APPARATUS WITHOUT WRITTEN PERMISSION.      | 8                                 | 42 Assembly |          | 1        |