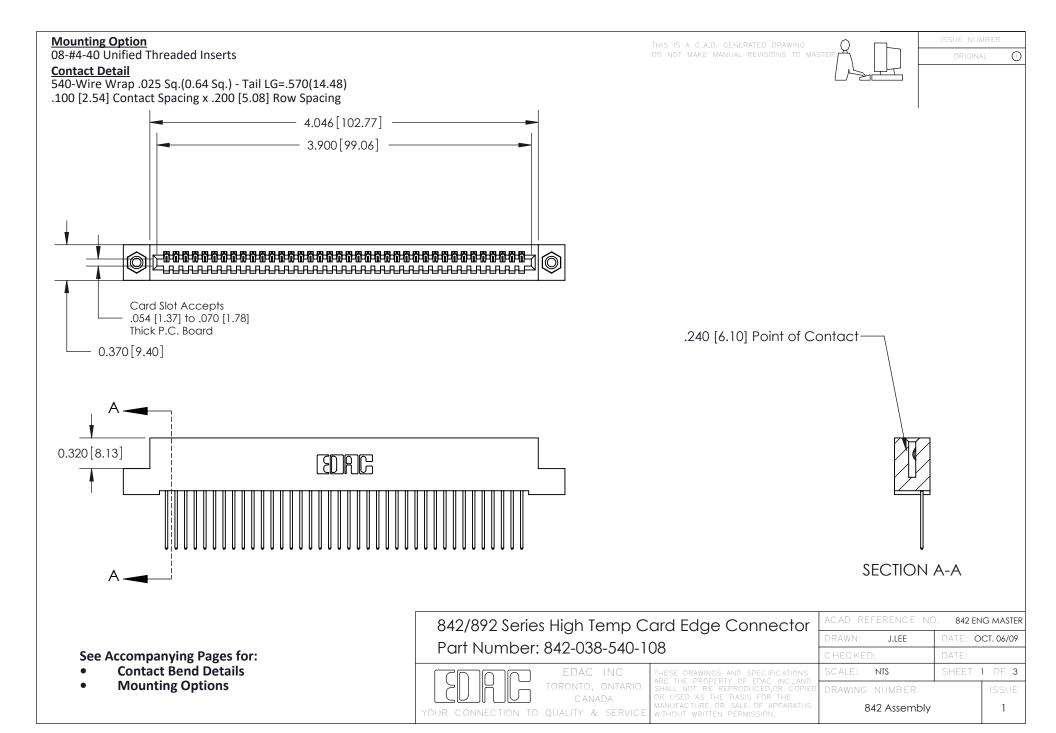

THIS IS A C.A.D. GENERATED DRAWING DO NOT MAKE MANUAL REVISIONS TO MASTER

ORIGINAL (1)



| 842/892 Series High Temp Card Edge Connector<br>Contact Bend Detail |                                                                                                 | ACAD REFERENCE NO. 842 ENG MASTER |             |                  |        |
|---------------------------------------------------------------------|-------------------------------------------------------------------------------------------------|-----------------------------------|-------------|------------------|--------|
|                                                                     |                                                                                                 | DRAWN:                            | J.LEE