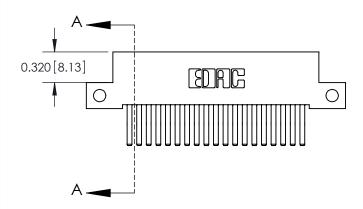

**Mounting Option** 

12-.128 (3.25) Dia. Side Mounting Holes

SECTION A-A

842 Assembly

THIS IS A C.A.D. GENERATED DRAWING DO NOT MAKE MANUAL REVISIONS TO MASTER

ORIGINAL (1)

| 842/892 Series High Temp Card Edge Connector<br>Contact Bend Detail |                                                                   | ACAD REFERENCE NO. 842 ENG MASTER |        |                  |        |
|---------------------------------------------------------------------|-------------------------------------------------------------------|-----------------------------------|--------|------------------|--------|
|                                                                     |                                                                   | DRAWN:                            | J.LEE  | DATE: OCT. 06/09 |        |
|                                                                     |                                                                   | CHECKED:                          |        | DATE:            |        |
| EDAC INC                                                            | THESE DRAWINGS AND SPECIFICATIONS ARE THE PROPERTY OF EDAC INCAND | SCALE:                            | NTS    | SHEET :          | 2 OF 3 |
| TORONTO, ONTARIO                                                    | SHALL NOT BE REPRODUCED, OR COPIED OR USED AS THE BASIS FOR THE   | DRAWING                           | NUMBER |                  | ISSUE  |
| YOUR CONNECTION TO QUALITY & SERVICE                                | MANUFACTURE OR SALE OF APPARATUS WITHOUT WRITTEN PERMISSION.      | 842 Assembly                      |        |                  | 1      |