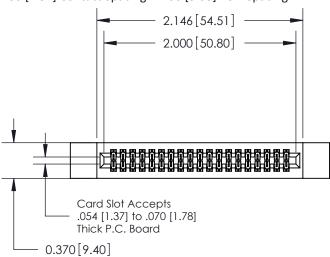

## **Contact Detail**

560-Extender Board Bend (Code 523 Contacts)

.100 [2.54] Contact Spacing x .200 [5.08] Row Spacing

**See Accompanying Pages for:** 

- **Contact Bend Details**
- **Mounting Options**

.240 [6.10] Point of Contact-