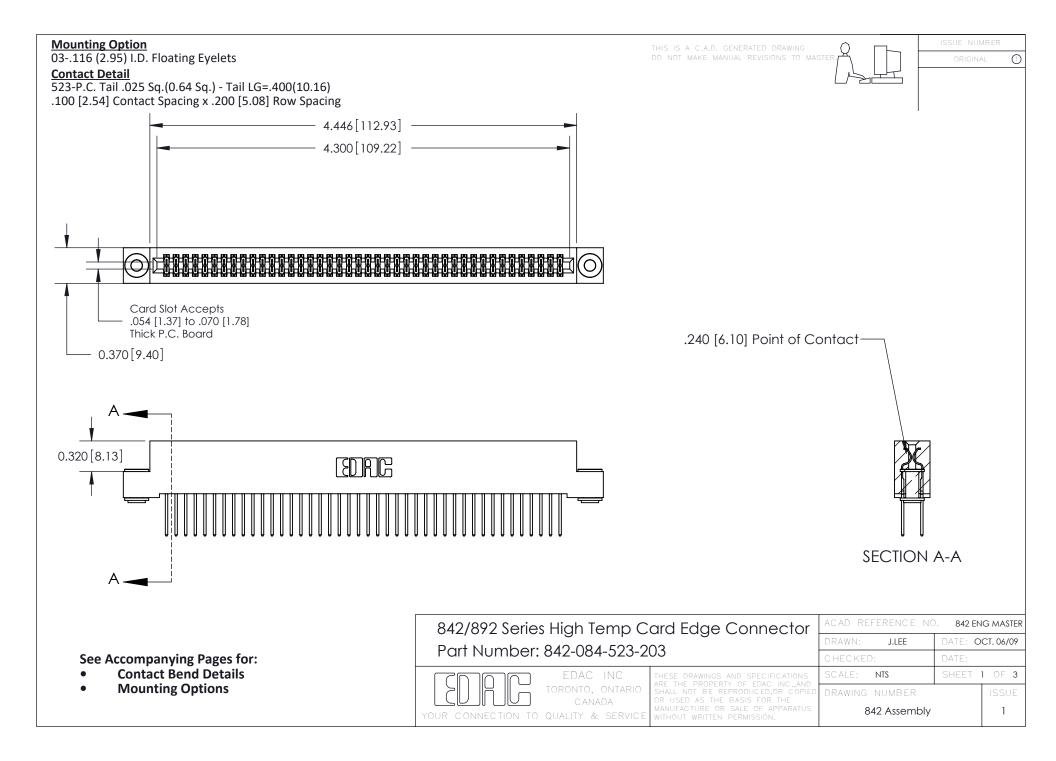

THIS IS A C.A.D. GENERATED DRAWING DO NOT MAKE MANUAL REVISIONS TO MASTER

ORIGINAL (1)



| 842/892 Series High Temp Card Edge Connector<br>Contact Bend Detail |                                                                                                 | ACAD REFERENCE NO. 842 ENG MASTER |             |                  |        |
|---------------------------------------------------------------------|-------------------------------------------------------------------------------------------------|-----------------------------------|-------------|------------------|--------|
|                                                                     |                                                                                                 | DRAWN:                            | J.LEE