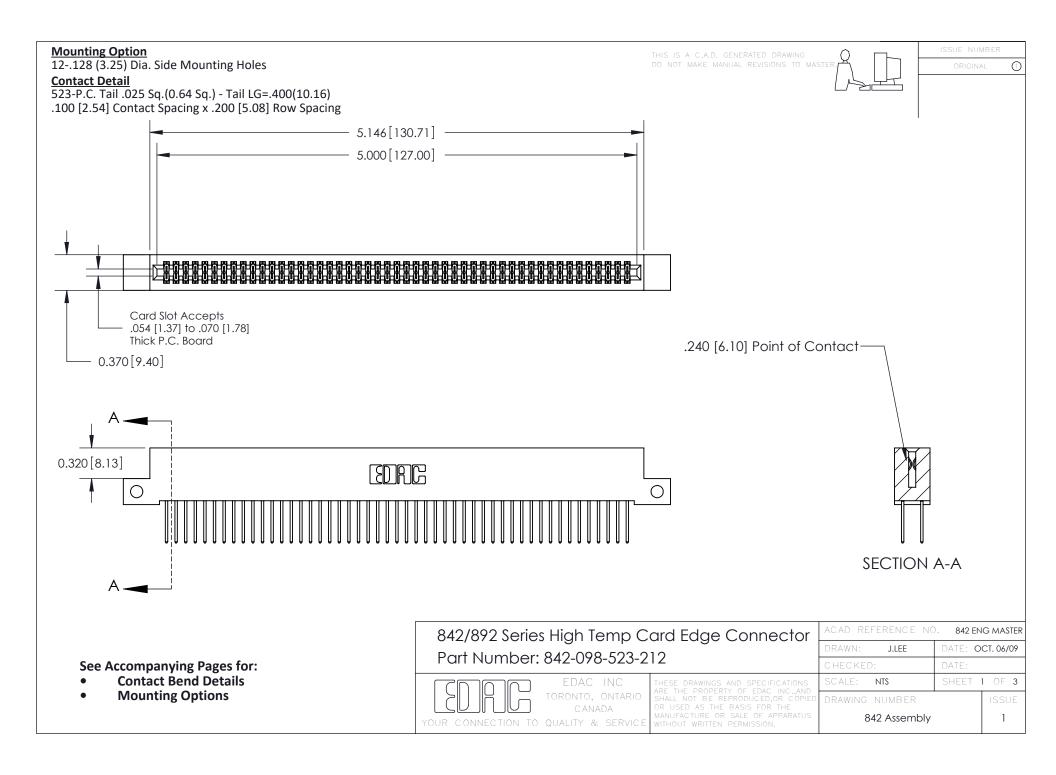

THIS IS A C.A.D. GENERATED DRAWING DO NOT MAKE MANUAL REVISIONS TO MASTER

ORIGINAL (1)



| 842/892 Series High Temp Card Edge Connector<br>Contact Bend Detail |                                                                                                 | ACAD REFERENCE NO. 842 ENG MASTER |             |                  |        |
|---------------------------------------------------------------------|-------------------------------------------------------------------------------------------------|-----------------------------------|-------------|------------------|--------|
|                                                                     |                                                                                                 | DRAWN:                            | J.LEE