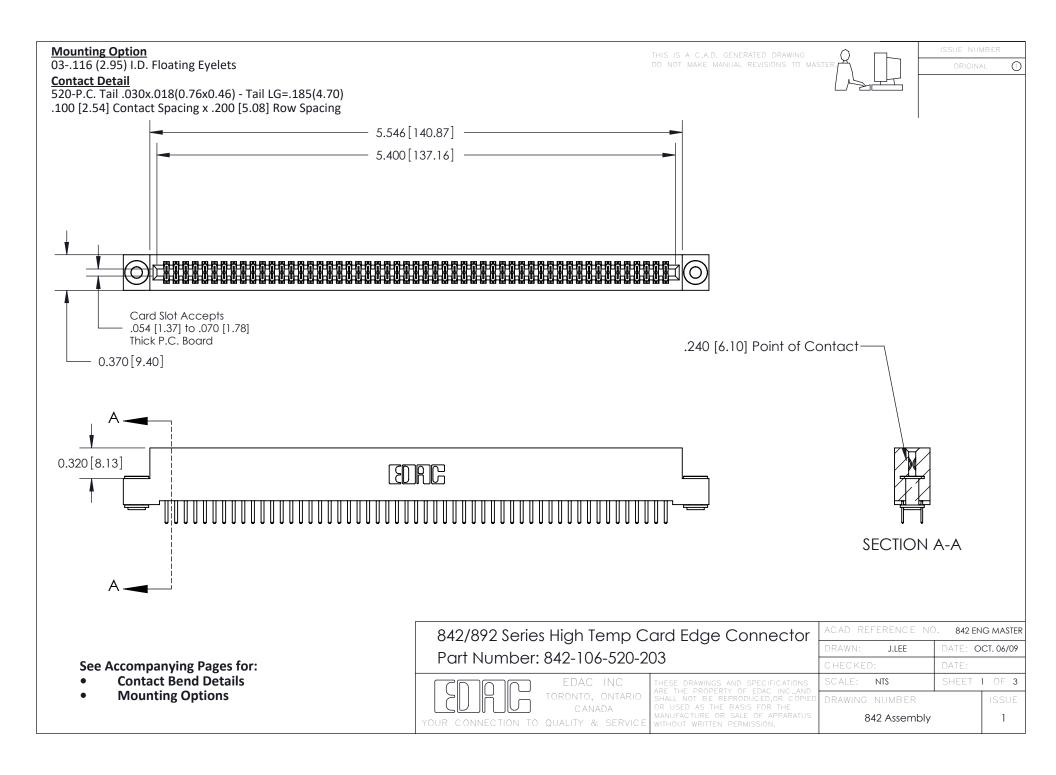

THIS IS A C.A.D. GENERATED DRAWING DO NOT MAKE MANUAL REVISIONS TO MASTER

ORIGINAL (1)



| 842/892 Series High Temp Card Edge Connector<br>Contact Bend Detail |                                                                                                 | ACAD REFERENCE NO. 842 ENG MASTER |             |                  |        |
|---------------------------------------------------------------------|-------------------------------------------------------------------------------------------------|-----------------------------------|-------------|------------------|--------|
|                                                                     |                                                                                                 | DRAWN:                            | J.LEE