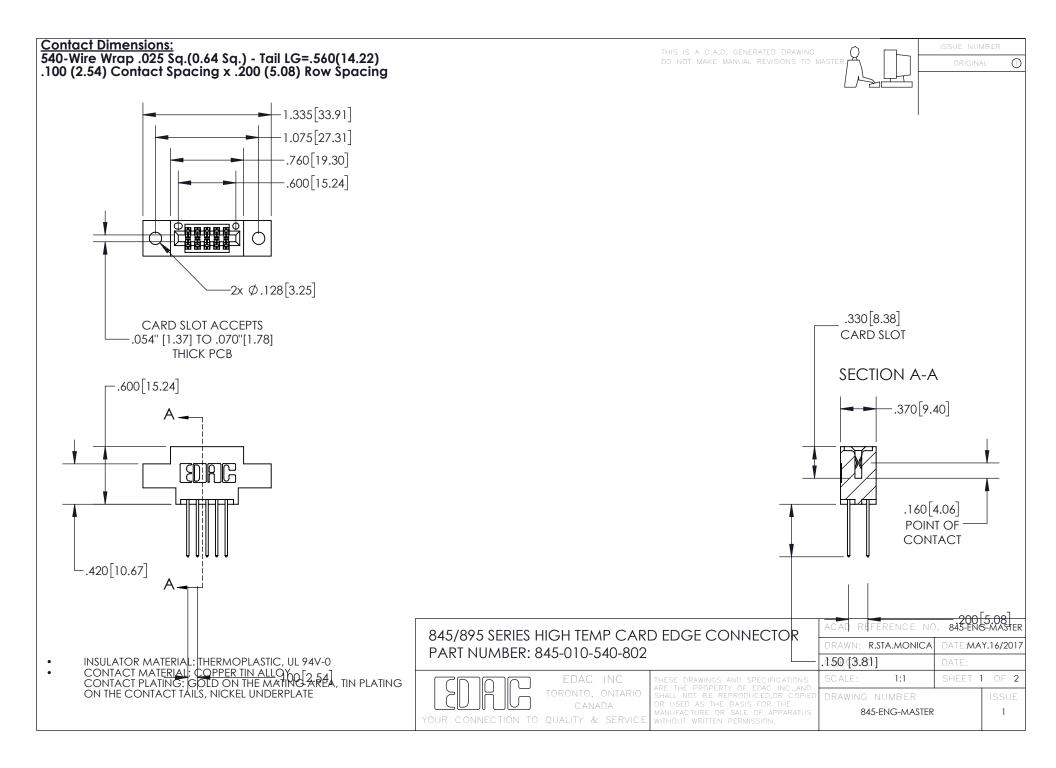

INSULATOR MATERIAL: THERMOPLASTIC POLYESTER, UL 94V-0 DAP MATERIAL AVAILABLE UPON REQUEST

**Contact Code 558** 

CONTACT MATERIAL; COPPER ALLOY CONTACT PLATING: GOLD ON THE MATING AREA, TIN PLATING ON THE CONTACT TAILS, NICKEL UNDERPLATE

## 845/895 SERIES HIGH TEMP CARD EDGE CONNECTOR CONTACT CODE 555,556,558,559,560 DIMENSIONS

YOUR CONNECTION TO QUALITY & SERVICE

Contact Code 559

|   | ACAD REFERENCE NO. 845-ENG-MASTER |                  |  |
|---|-----------------------------------|------------------|--|
|   | DRAWN: R.STA.MONICA               | DATE:MAY.16/2017 |  |
|   | CHECKED:                          | DATE:            |  |
|   | SCALE: 1:1                        | SHEET 2 OF 2     |  |
| D | DRAWING NUMBER                    | ISSUE            |  |

Contact Code 560