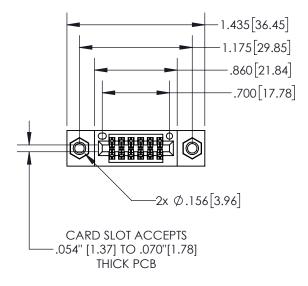

## Contact Dimensions: 544-Wire Wrap .050x.025(1.27x0.64) - Tail LG=.750(19.05) .100 (2.54) Contact Spacing x .200 (5.08) Row Spacing

- 845/895 SERIES HIGH TEMP CARD EDGE CONNECTOR PART NUMBER: 845-012-544-507
- CONTACT MATERIAL; COPPER TIN ALLOY
   CONTACT PLATING: GOLD ON THE MATING AREA, TIN PLATING
   ON THE CONTACT TAILS, NICKEL UNDERPLATE

THIS IS A C.A.D. GENERATED DRAWING DO NOT MAKE MANUAL REVISIONS TO MASTER.

330E NUMBER

ORIGIN

.330[8.38]
CARD SLOT

SECTION A-A

.370[9.40]

.160[4.06]
POINT OF
CONTACT

ACAD REFERENCE NO. 845-ENG-MASTER