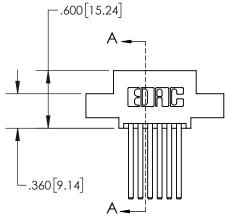

INSULATOR MATERIAL: THERMOPLASTIC POLYESTER, UL 94V-0 DAP MATERIAL AVAILABLE UPON REQUEST

**Contact Code 558** 

CONTACT MATERIAL; COPPER ALLOY CONTACT PLATING: GOLD ON THE MATING AREA, TIN PLATING ON THE CONTACT TAILS, NICKEL UNDERPLATE

## 845/895 SERIES HIGH TEMP CARD EDGE CONNECTOR CONTACT CODE 555,556,558,559,560 DIMENSIONS

YOUR CONNECTION TO QUALITY & SERVICE

Contact Code 559

|   | ACAD REFERENCE NO   | . 845-ENG-MASTER |
|---|---------------------|------------------|
|   | DRAWN: R.STA.MONICA | DATE:MAY.16/2017 |
|   | CHECKED:            | DATE:            |
|   | SCALE: 1:1          | SHEET 2 OF 2     |
| D | DRAWING NUMBER      | ISSUE            |