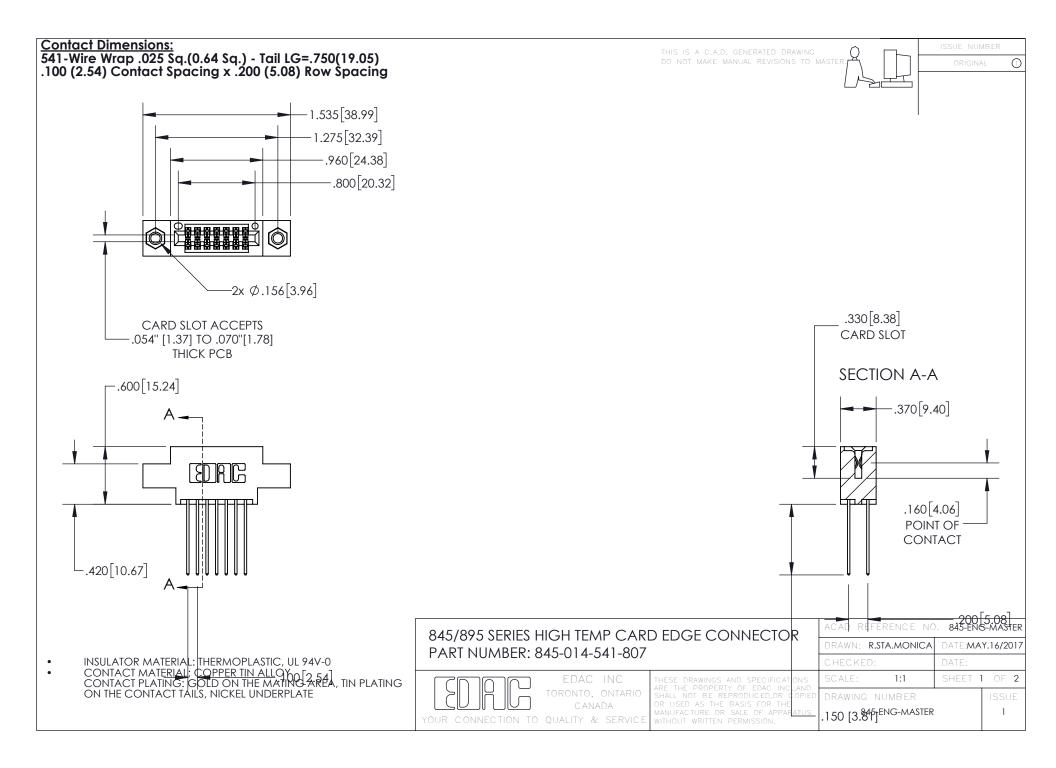

- INSULATOR MATERIAL: THERMOPLASTIC POLYESTER, UL 94V-0 DAP MATERIAL AVAILABLE UPON REQUEST
- CONTACT MATERIAL; COPPER ALLOY

CONTACT PLATING: GOLD ON THE MATING AREA, TIN PLATING ON THE CONTACT TAILS, NICKEL UNDERPLATE

## 845/895 SERIES HIGH TEMP CARD EDGE CONNECTOR CONTACT CODE 555,556,558,559,560 DIMENSIONS

YOUR CONNECTION TO QUALITY & SERVICE

|   | ACAD REFERENCE NO. 845-ENG-MASTER |                          |
|---|-----------------------------------|--------------------------|
|   | DRAWN: R.STA.MONICA               | DATE: <b>MAY.16/2017</b> |
|   | CHECKED:                          | DATE:                    |
|   | SCALE: 1:1                        | SHEET 2 OF 2             |
| D | DRAWING NUMBER                    | ISSUE                    |

845-ENG-MASTER