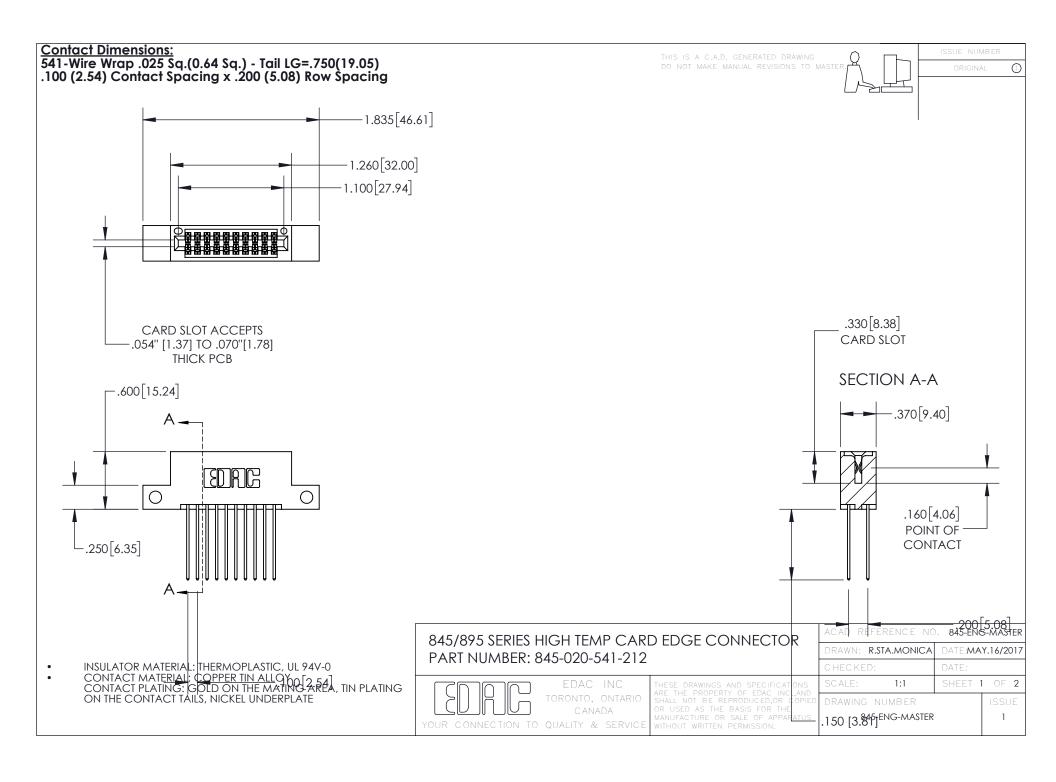

INSULATOR MATERIAL: THERMOPLASTIC POLYESTER, UL 94V-0

DAP MATERIAL AVAILABLE UPON REQUEST

**Contact Code 558** 

CONTACT MATERIAL; COPPER ALLOY CONTACT PLATING: GOLD ON THE MATING AREA, TIN PLATING ON THE CONTACT TAILS, NICKEL UNDERPLATE