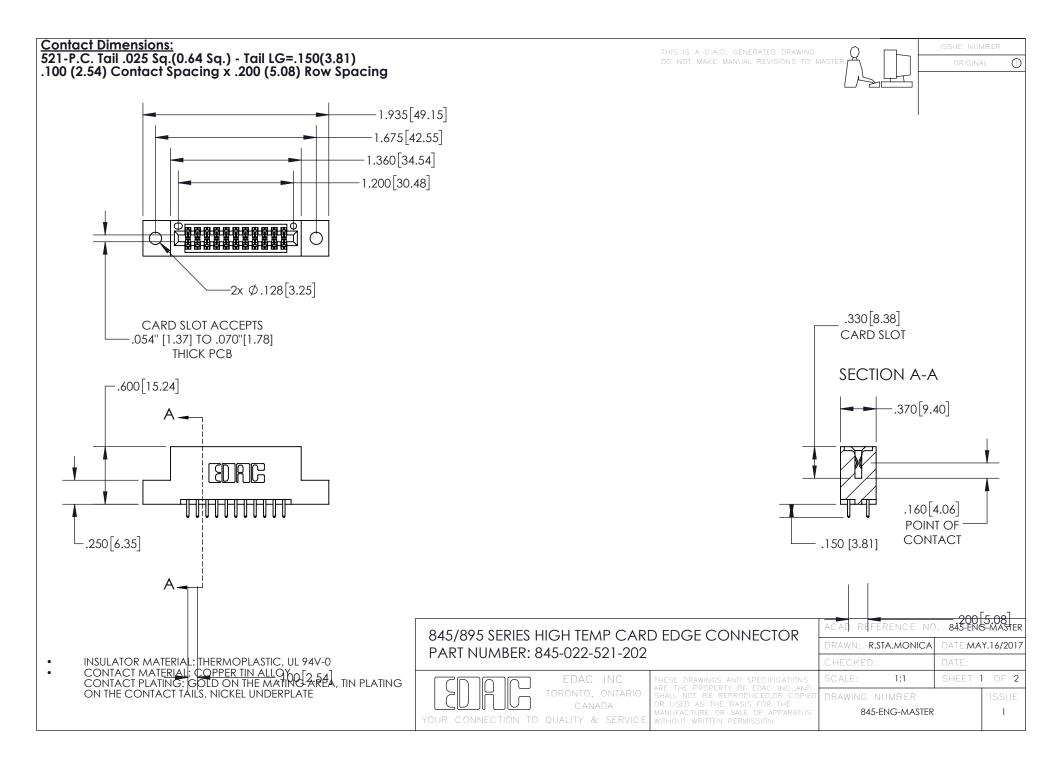

INSULATOR MATERIAL: THERMOPLASTIC POLYESTER, UL 94V-0 DAP MATERIAL AVAILABLE UPON REQUEST

CONTACT MATERIAL; COPPER ALLOY

**Contact Code 558** 

CONTACT MATERIAL, COPTER ALLOT CONTACT PLATING: GOLD ON THE MATING AREA, TIN PLATING ON THE CONTACT TAILS, NICKEL UNDERPLATE