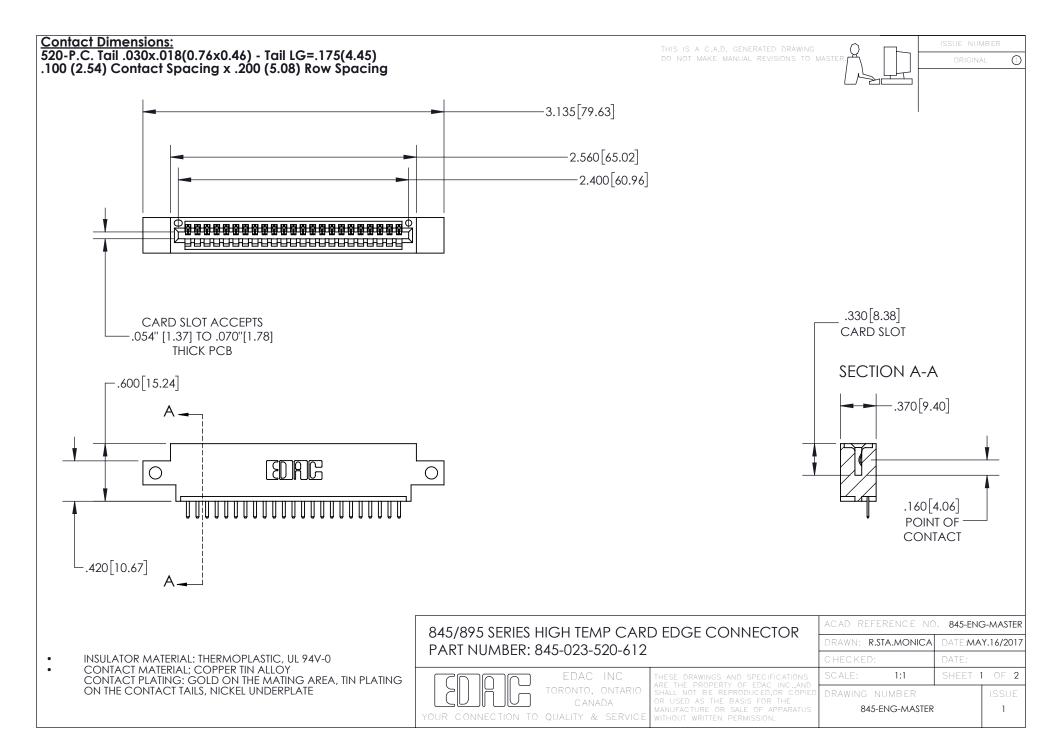

- INSULATOR MATERIAL: THERMOPLASTIC POLYESTER, UL 94V-0 DAP MATERIAL AVAILABLE UPON REQUEST
- CONTACT MATERIAL; COPPER ALLOY

CONTACT PLATING: GOLD ON THE MATING AREA, TIN PLATING ON THE CONTACT TAILS, NICKEL UNDERPLATE