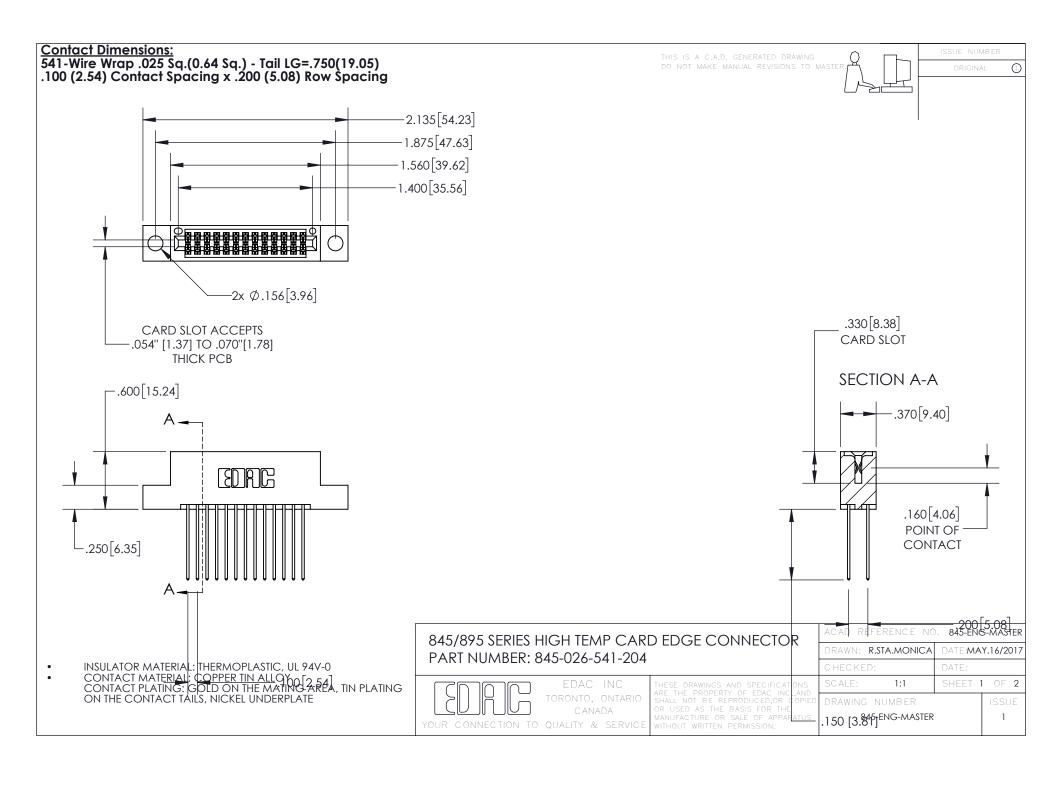

INSULATOR MATERIAL: THERMOPLASTIC POLYESTER, UL 94V-0 DAP MATERIAL AVAILABLE UPON REQUEST

CONTACT MATERIAL; COPPER ALLOY CONTACT PLATING: GOLD ON THE MATING AREA, TIN PLATING ON THE CONTACT TAILS, NICKEL UNDERPLATE

## 845/895 SERIES HIGH TEMP CARD EDGE CONNECTOR CONTACT CODE 555,556,558,559,560 DIMENSIONS

YOUR CONNECTION TO QUALITY & SERVICE

|      | ACAD REFERENCE NO. 845-ENG-MASTER |                          |
|------|-----------------------------------|--------------------------|
|      | DRAWN: R.STA.MONICA               | DATE: <b>MAY.16/2017</b> |
|      | CHECKED:                          | DATE:                    |
| D ED | SCALE: 1:1                        | SHEET 2 OF 2             |
|      | DRAWING NUMBER                    | ISSUE                    |

845-ENG-MASTER