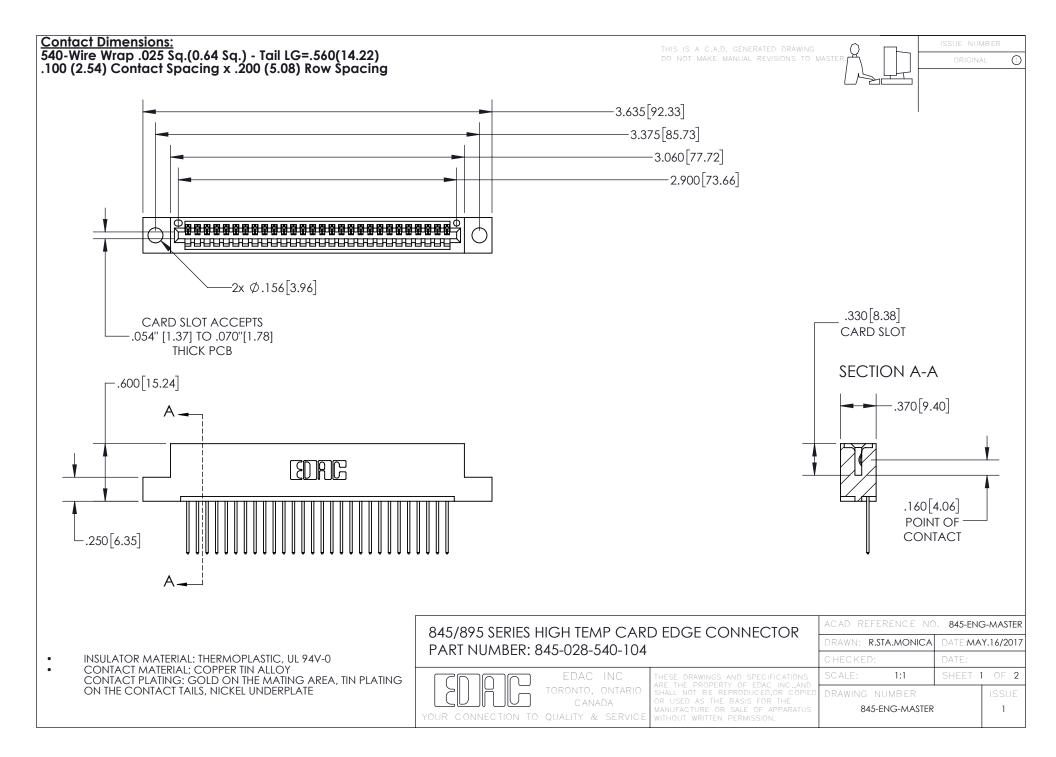

- INSULATOR MATERIAL: THERMOPLASTIC POLYESTER, UL 94V-0 DAP MATERIAL AVAILABLE UPON REQUEST
- CONTACT MATERIAL; COPPER ALLOY

CONTACT PLATING: GOLD ON THE MATING AREA, TIN PLATING ON THE CONTACT TAILS, NICKEL UNDERPLATE

## 845/895 SERIES HIGH TEMP CARD EDGE CONNECTOR CONTACT CODE 555,556,558,559,560 DIMENSIONS

YOUR CONNECTION TO QUALITY & SERVICE

|   | ACAD REFERENCE NO. 845-ENG-MASTER |                  |
|---|-----------------------------------|------------------|
|   | DRAWN: R.STA.MONICA               | DATE:MAY.16/2017 |
|   | CHECKED:                          | DATE:            |
| D | SCALE: 1:1                        | SHEET 2 OF 2     |
|   | DRAWING NUMBER                    | ISSUE            |

845-ENG-MASTER