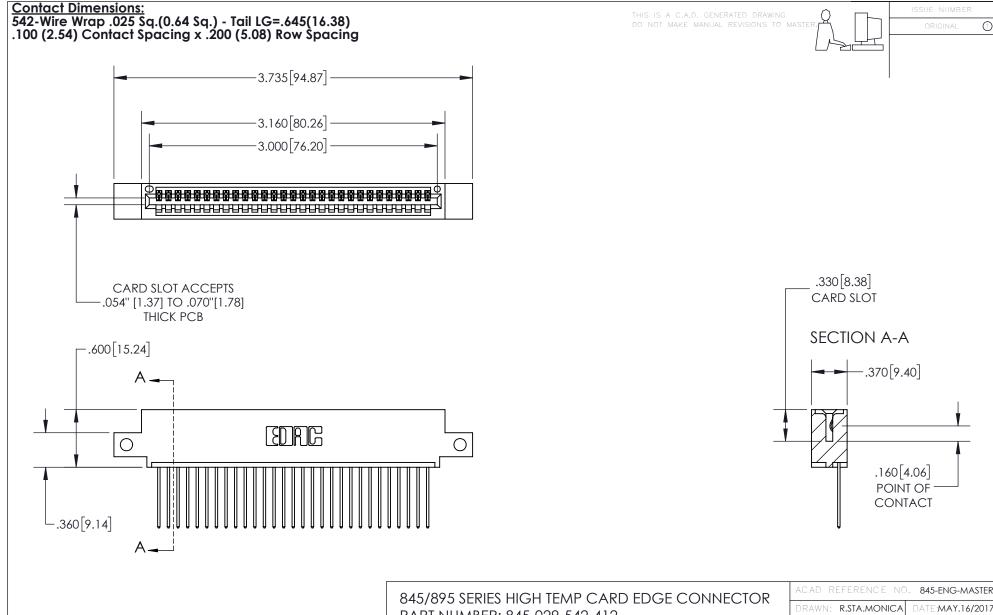

INSULATOR MATERIAL: THERMOPLASTIC, UL 94V-0 CONTACT MATERIAL; COPPER TIN ALLOY
CONTACT PLATING: GOLD ON THE MATING AREA, TIN PLATING
ON THE CONTACT TAILS, NICKEL UNDERPLATE PART NUMBER: 845-029-542-412