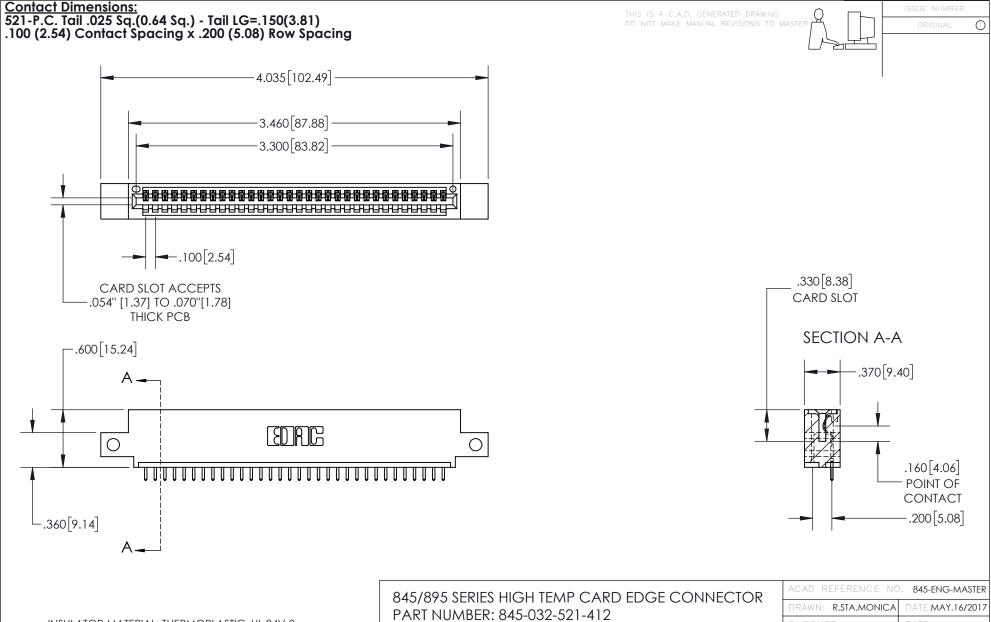

INSULATOR MATERIAL: THERMOPLASTIC, UL 94V-0

CONTACT MATERIAL; COPPER TIN ALLOY
CONTACT PLATING: GOLD ON THE MATING AREA, TIN PLATING
ON THE CONTACT TAILS, NICKEL UNDERPLATE

YOUR CONNECTION TO QUALITY & SERVICE

| ACAD REFERENCE NO. 845-ENG-MASIER |                  |
|-----------------------------------|------------------|
| DRAWN: R.STA.MONICA               | DATE:MAY.16/2017 |
| CHECKED:                          | DATE:            |
| SCALE: 1:1                        | SHEET 1 OF 2     |
| DRAWING NUMBER                    | ISSUE            |
| 845-FNG-MASTER                    | .   1            |