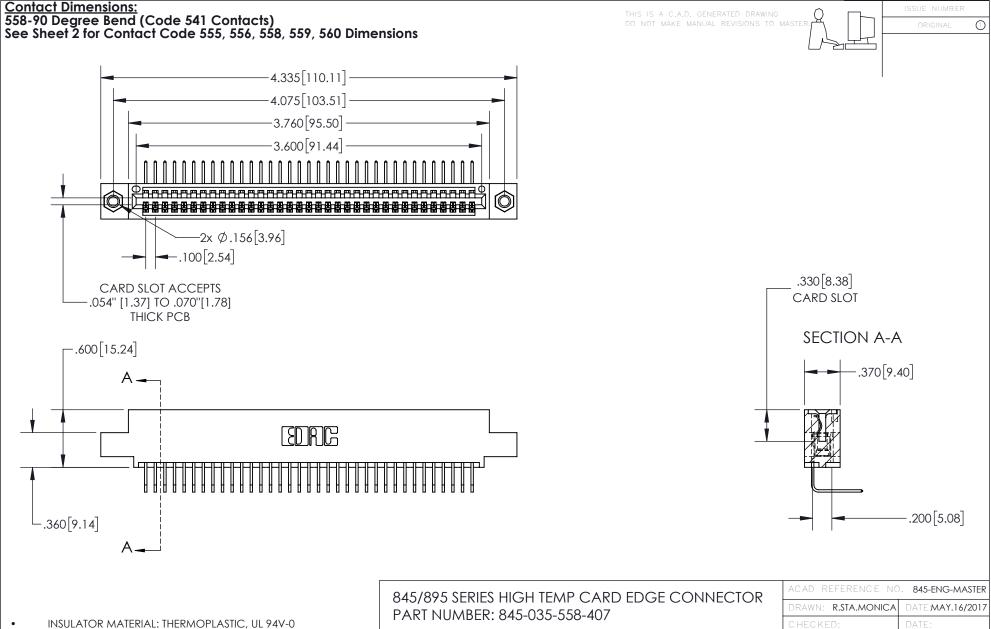

CONTACT MATERIAL; COPPER TIN ALLOY
CONTACT PLATING: GOLD ON THE MATING AREA, TIN PLATING
ON THE CONTACT TAILS, NICKEL UNDERPLATE

YOUR CONNECTION TO QUALITY & SERVICE

CANADA

|   | DRAWN: R.STA.MONICA | DATE:MAY.16/2017 |  |
|---|---------------------|------------------|--|
|   | CHECKED:            | DATE:            |  |
|   | SCALE: 1:1          | SHEET 1 OF 2     |  |
| D | DRAWING NUMBER      | ISSUE            |  |
|   | 845-FNG-MASTER      | 1                |  |

INSULATOR MATERIAL: THERMOPLASTIC POLYESTER, UL 94V-0 DAP MATERIAL AVAILABLE UPON REQUEST

**Contact Code 558** 

CONTACT MATERIAL; COPPER ALLOY CONTACT PLATING: GOLD ON THE MATING AREA, TIN PLATING ON THE CONTACT TAILS, NICKEL UNDERPLATE