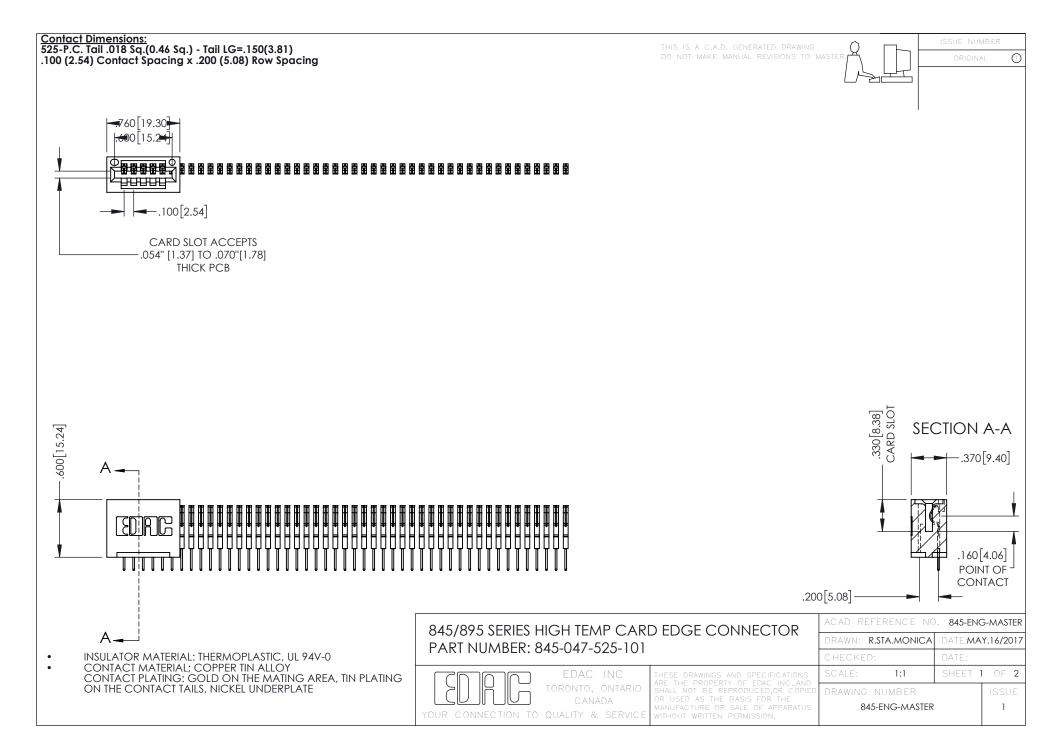

- INSULATOR MATERIAL: THERMOPLASTIC POLYESTER, UL 94V-0 DAP MATERIAL AVAILABLE UPON REQUEST
- CONTACT MATERIAL; COPPER ALLOY

**Contact Code 558** 

CONTACT PLATING: GOLD ON THE MATING AREA, TIN PLATING ON THE CONTACT TAILS, NICKEL UNDERPLATE

## 845/895 SERIES HIGH TEMP CARD EDGE CONNECTOR CONTACT CODE 555,556,558,559,560 DIMENSIONS

YOUR CONNECTION TO QUALITY & SERVICE

Contact Code 559

|   | ACAD REFERENCE NO   | . 845-ENG-MASTER |
|---|---------------------|------------------|
|   | DRAWN: R.STA.MONICA | DATE:MAY.16/2017 |
|   | CHECKED:            | DATE:            |
|   | SCALE: 1:1          | SHEET 2 OF 2     |
| D | DRAWING NUMBER      | ISSUE            |

Contact Code 560

845-ENG-MASTER