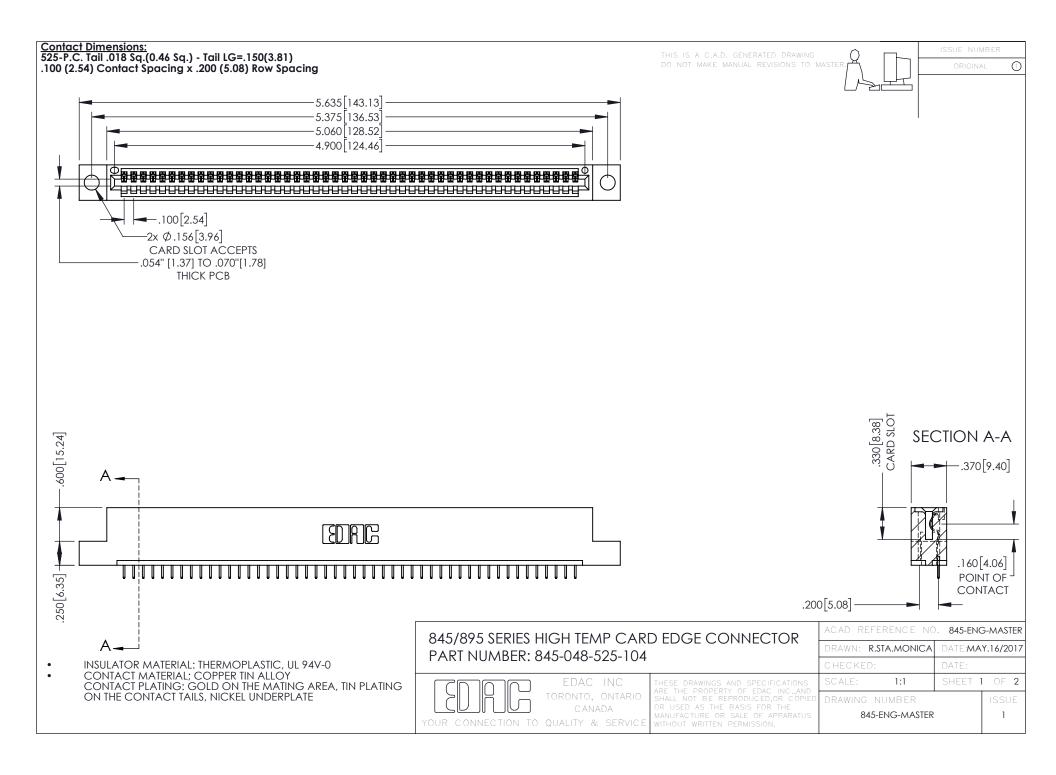

- INSULATOR MATERIAL: THERMOPLASTIC POLYESTER, UL 94V-0 DAP MATERIAL AVAILABLE UPON REQUEST
- CONTACT MATERIAL; COPPER ALLOY

**Contact Code 558** 

CONTACT PLATING: GOLD ON THE MATING AREA, TIN PLATING ON THE CONTACT TAILS, NICKEL UNDERPLATE

## 845/895 SERIES HIGH TEMP CARD EDGE CONNECTOR CONTACT CODE 555,556,558,559,560 DIMENSIONS

YOUR CONNECTION TO QUALITY & SERVICE

Contact Code 559

|   | ACAD REFERENCE NO   | . 845-ENG-MASTER |
|---|---------------------|------------------|
|   | DRAWN: R.STA.MONICA | DATE:MAY.16/2017 |
|   | CHECKED:            | DATE:            |
|   | SCALE: 1:1          | SHEET 2 OF 2     |
| D | DRAWING NUMBER      | ISSUE            |

Contact Code 560

845-ENG-MASTER