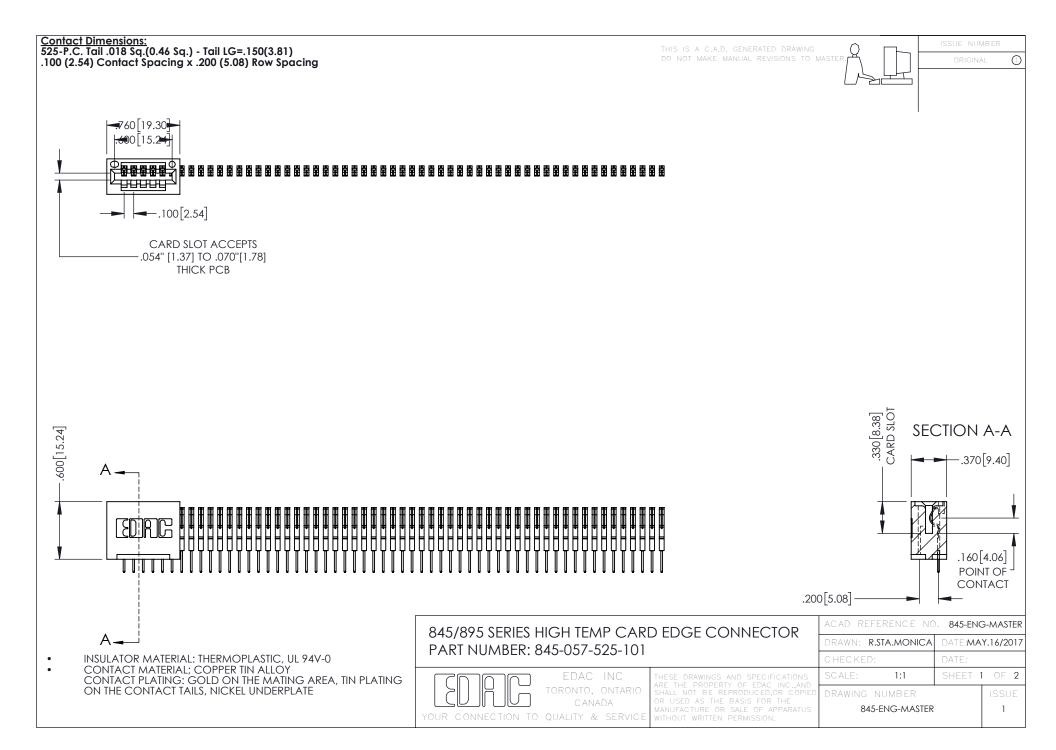

**Contact Code 558** Contact Code 559 Contact Code 560

- INSULATOR MATERIAL: THERMOPLASTIC POLYESTER, UL 94V-0 DAP MATERIAL AVAILABLE UPON REQUEST
- CONTACT MATERIAL; COPPER ALLOY

CONTACT PLATING: GOLD ON THE MATING AREA, TIN PLATING ON THE CONTACT TAILS, NICKEL UNDERPLATE

## 845/895 SERIES HIGH TEMP CARD EDGE CONNECTOR CONTACT CODE 555,556,558,559,560 DIMENSIONS

YOUR CONNECTION TO QUALITY & SERVICE

|   | ACAD REFERENCE NO. 845-ENG-MASTER |                  |
|---|-----------------------------------|------------------|
|   | DRAWN: R.STA.MONICA               | DATE:MAY.16/2017 |
|   | CHECKED:                          | DATE:            |
|   | SCALE: 1:1                        | SHEET 2 OF 2     |
| D | DRAWING NUMBER                    | ISSUE            |