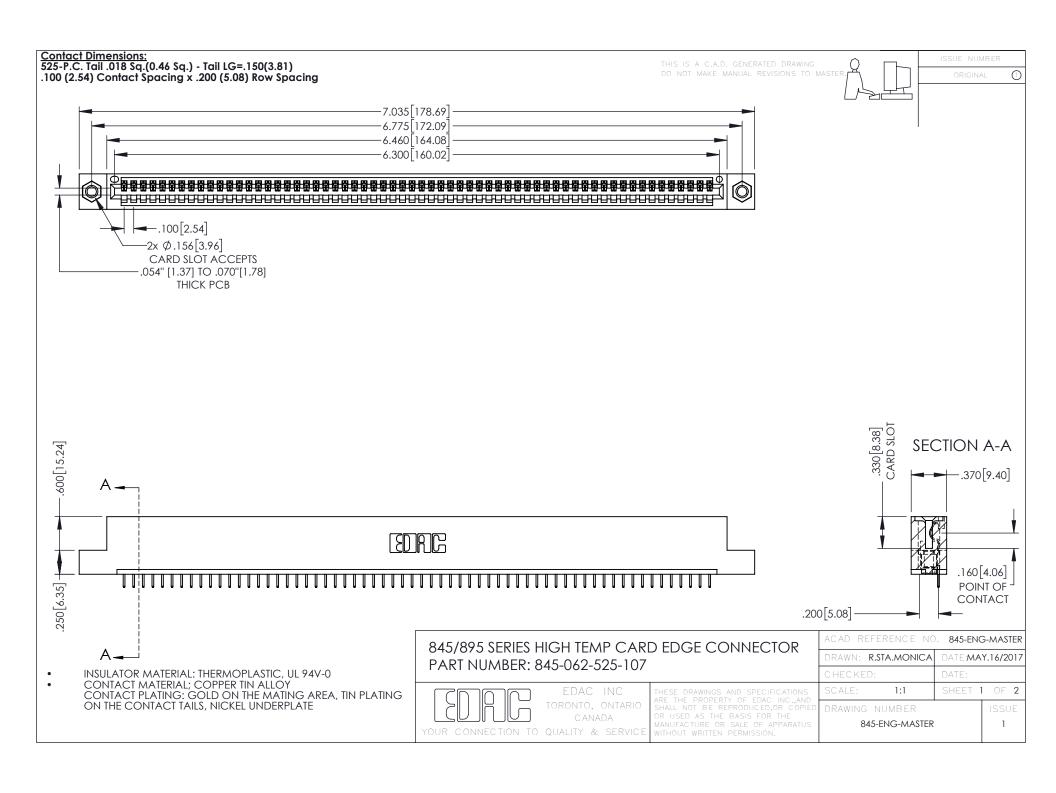

## 845/895 SERIES HIGH TEMP CARD EDGE CONNECTOR CONTACT CODE 555,556,558,559,560 DIMENSIONS

YOUR CONNECTION TO QUALITY & SERVICE

|   | ACAD REFERENCE NO. 845-ENG-MASTER |                  |
|---|-----------------------------------|------------------|
|   | DRAWN: R.STA.MONICA               | DATE:MAY.16/2017 |
|   | CHECKED:                          | DATE:            |
|   | SCALE: 1:1                        | SHEET 2 OF 2     |
| D | DRAWING NUMBER                    | ISSUE            |