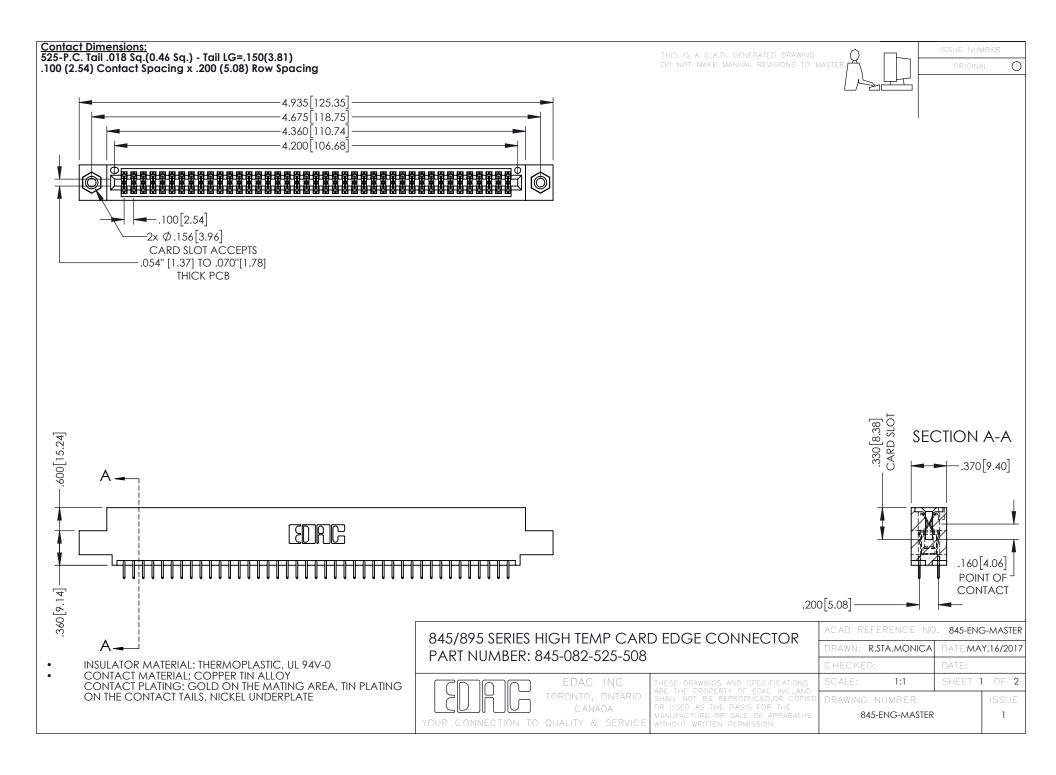

- INSULATOR MATERIAL: THERMOPLASTIC POLYESTER, UL 94V-0 DAP MATERIAL AVAILABLE UPON REQUEST
- CONTACT MATERIAL; COPPER ALLOY

**Contact Code 558** 

CONTACT PLATING: GOLD ON THE MATING AREA, TIN PLATING ON THE CONTACT TAILS, NICKEL UNDERPLATE

## 845/895 SERIES HIGH TEMP CARD EDGE CONNECTOR CONTACT CODE 555,556,558,559,560 DIMENSIONS

YOUR CONNECTION TO QUALITY & SERVICE

Contact Code 559

|   | ACAD REFERENCE NO   | . 845-ENG-MASTER |
|---|---------------------|------------------|
|   | DRAWN: R.STA.MONICA | DATE:MAY.16/2017 |
|   | CHECKED:            | DATE:            |
|   | SCALE: 1:1          | SHEET 2 OF 2     |
| D | DRAWING NUMBER      | ISSUE            |

Contact Code 560

845-ENG-MASTER