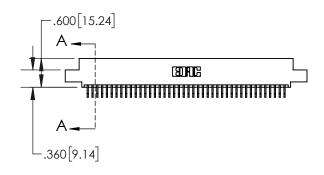

INSULATOR MATERIAL: THERMOPLASTIC, UL 94V-0

| .330[8.38]<br>CARD SLOT           |  |  |  |  |
|-----------------------------------|--|--|--|--|
| 370[9.40]<br>SECTION A-A          |  |  |  |  |
| .160[4.06]<br>POINT OF<br>CONTACT |  |  |  |  |
|                                   |  |  |  |  |