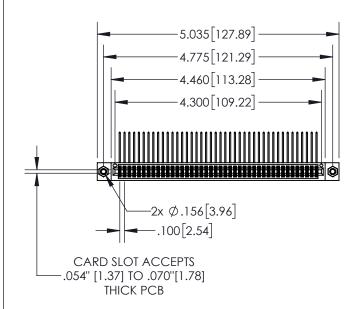

**Contact Dimensions:** 

559-90 Degree Bend (Code 541 Contacts) See Sheet 2 for Contact Code 555, 556, 558, 559, 560 Dimensions

- 845/895 SERIES HIGH TEMP CARD EDGE CONNECTOR PART NUMBER:
- CONTACT MATERIAL; COPPER TIN ALLOY
  CONTACT PLATING: GOLD ON THE MATING AREA, TIN PLATING
  ON THE CONTACT TAILS, NICKEL UNDERPLATE

INSULATOR MATERIAL: THERMOPLASTIC, UL 94V-0

| .330[8.38]<br>CARD SLOT           |  |  |  |  |
|-----------------------------------|--|--|--|--|
| 370[9.40]<br>SECTION A-A          |  |  |  |  |
| .160[4.06]<br>POINT OF<br>CONTACT |  |  |  |  |
|                                   |  |  |  |  |