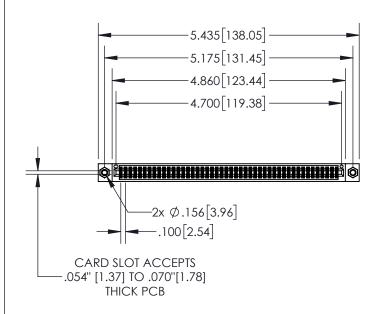

| 845/ | 895 SERIES | HIGH TEMI  | CARD   | EDGE | CONNEC | CTOR |
|------|------------|------------|--------|------|--------|------|
| PAR  | T NUMBER:  | 845-092-56 | 50-507 |      |        |      |

**Contact Dimensions:** 

560-Extender Board Bend (Code 523 Contacts) See Sheet 2 for Contact Code 555, 556, 558, 559, 560 Dimensions

- INSULATOR MATERIAL: THERMOPLASTIC, UL 94V-0
- CONTACT MATERIAL; COPPER TIN ALLOY CONTACT PLATING: GOLD ON THE MATING AREA, TIN PLATING ON THE CONTACT TAILS, NICKEL UNDERPLATE