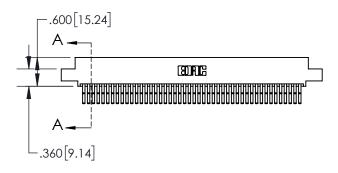

1

| .330[8.38]<br>CARD SLOT     |  |  |  |  |  |  |
|-----------------------------|--|--|--|--|--|--|
| 370[9.40]<br>SECTION A-A    |  |  |  |  |  |  |
| .160[4.06] POINT OF CONTACT |  |  |  |  |  |  |
| 200[5.08]                   |  |  |  |  |  |  |